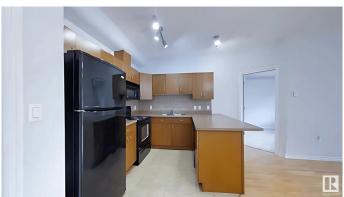

## \$229,000

2 Bedroom, 2.00 Bathroom, 829 sqft Condo / Townhouse on 0.00 Acres

WîhkwÃantôwin, Edmonton, AB

Absolutely stunning 2 bed, 2 bath condo in The Imperial, perfectly located off Jasper Ave on 112 St. Steps to coffee shops, restaurants, and downtown amenities with Grandin LRT just 5 min away. Enjoy bright, open living spaces with unobstructed downtown views, concrete & steel construction, updated flooring, in-floor heating, gas fireplace, and a large laundry/storage room. Bedrooms are on opposite sides for privacy; the primary suite features a walkthrough closet and ensuite. Includes a heated titled underground parking stall. The perfect blend of style, comfort, and convenience in the heart of downtown!

#### Interior

Interior Features ensuite bathroom

Appliances Dishwasher-Built-In, Dryer, Garage Control, Microwave Hood Fan,

Refrigerator, Stove-Electric, Washer, Window Coverings

Heating In Floor Heat System, Natural Gas