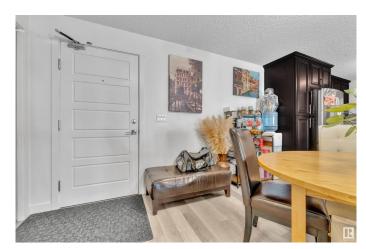

# \$275,000

2 Bedroom, 2.00 Bathroom, 973 sqft Condo / Townhouse on 0.00 Acres

Schonsee, Edmonton, AB

This SPACIOUS open layout condo is located in the sought after neighbourhood of Schonsee. Featuring 2 bedrooms, 2 bathrooms, a grand living space with LUXURY VINYL PLANK flooring and a kitchen with ample cabinetry plus GRANITE countertops. A patio is located off the living room where you can catch sun rays on a SUNNY day. An UNDERGROUND PARKING STALL is included. Looks like NEW, very BRIGHT, and ready to move into!

#### Interior

Interior Features ensuite bathroom

Appliances Dishwasher-Built-In, Dryer, Microwave Hood Fan, Refrigerator,

Stove-Electric, Washer

Heating Hot Water, Natural Gas