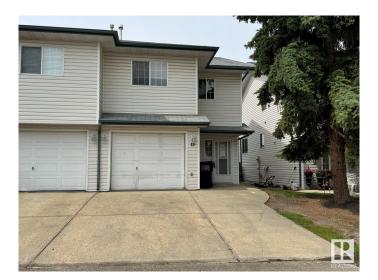

# \$289,000 - 49 843 Youville, Edmonton

MLS® #E4447930

### \$289,000

3 Bedroom, 2.50 Bathroom, 1,410 sqft Condo / Townhouse on 0.00 Acres

Tawa, Edmonton, AB

\*Please note\* property is sold "as is where is at time of possession―. No warranties or representations

## **Exterior**

Exterior Wood, Vinyl

Exterior Features Fenced, Landscaped, Public Transportation, Schools, Shopping Nearby

Roof Asphalt Shingles

Construction Wood, Vinyl

Foundation Concrete Perimeter