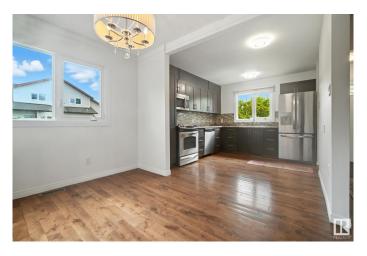

### \$269,000

3 Bedroom, 1.50 Bathroom, 1,110 sqft Condo / Townhouse on 0.00 Acres

La Perle, Edmonton, AB

Be prepared to be impressed. Half duplex 3 brdrm condo 1060 sq ft. Two parking stalls adjacent to unit. Many recent upgrades: painted throughout(July 2025), new high efficiency furnace(June 2025), new front screen door, hardwood on upper level(two yrs old), all new light fixtures, newer stainless stell appliances, glass tile backsplash. Kitchen has been completely remodelled. Private enclosed and fenced rear yard, great for young kids or pets. Pets allowed with board approval. Close to bus, schools, shopping, parks. The flowers in pots and the benches do not stay. A must to show!

#### Interior

Appliances Dishwasher-Built-In, Dryer, Refrigerator, Stove-Electric, Washer,

Window Coverings

Heating Forced Air-1, Natural Gas

Stories 4

Has Basement Yes

Basement Full, Unfinished