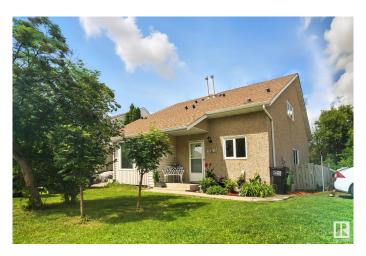

### \$269,000

3 Bedroom, 1.50 Bathroom, 1,110 sqft Condo / Townhouse on 0.00 Acres

La Perle, Edmonton, AB

Be prepared to be impressed. Half duplex 3 brdrm condo 1060 sq ft. Two parking stalls adjacent to unit. Many recent upgrades: painted throughout(July 2025), new high efficiency furnace(June 2025), new front screen door, hardwood on upper level(two yrs old), all new light fixtures, newer stainless stell appliances, glass tile backsplash. Kitchen has been completely remodelled. Private enclosed and fenced rear yard, great for young kids or pets. Pets allowed with board approval. Close to bus, schools, shopping, parks. The flowers in pots and the benches do not stay. A must to show!

#### **Exterior**

Exterior Wood, Stucco, Vinyl

Exterior Features Corner Lot, Fenced, Landscaped, Public Transportation, Schools,

**Shopping Nearby** 

Roof Asphalt Shingles

Construction Wood, Stucco, Vinyl Foundation Concrete Perimeter