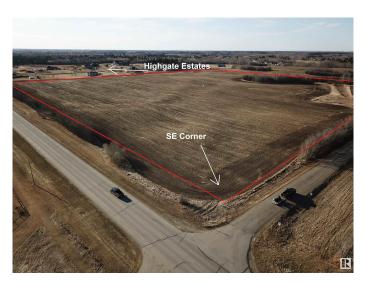

## \$1,100,000

0 Bedroom, 0.00 Bathroom, Rural on 39.88 Acres

None, Rural Parkland County, AB

40 Acres, rolling open land. Ideal site for your Estate Home or Hobby Farm. Great open rolling meadows, good soil suitable for Market Garden or good pasture to keep a few horses'. This property has COUNTY APPROVAL for a 12 Lot (2-acre parcels) re-subdivision, all ready to go to the next development step. The sellers would consider a PARTNERSHIP ARRANGEMENT with a HOME BUILDER to complete the development. This property is just a short 20 minute drive to west Edmonton or about the same to the International Airport. Devon is 5 minutes across the river. This area is in the Graminia Community School Area(k to 9), school is 2 km's west.

### **Exterior**

Exterior Features Commercial, Corner Lot, Rolling Land, Subdividable Lot