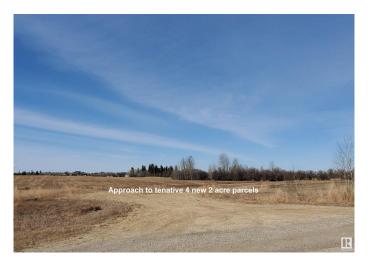

## \$1,100,000

0 Bedroom, 0.00 Bathroom, Rural on 39.88 Acres

None, Rural Parkland County, AB

40 Acres, rolling open land. Ideal site for your Estate Home or Hobby Farm. Great open rolling meadows, good soil suitable for Market Garden or good pasture to keep a few horses'. This property has COUNTY APPROVAL for a 12 Lot (2-acre parcels) re-subdivision, all ready to go to the next development step. The sellers would consider a PARTNERSHIP ARRANGEMENT with a HOME BUILDER to complete the development. This property is just a short 20 minute drive to west Edmonton or about the same to the International Airport. Devon is 5 minutes across the river. This area is in the Graminia Community School Area(k to 9), school is 2 km's west.