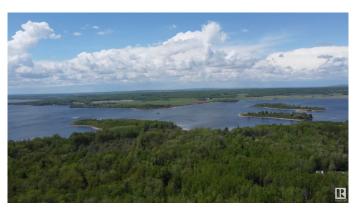

# \$179,900

0 Bedroom, 0.00 Bathroom, Rural on 3.03 Acres

Summer View Heights, Rural Parkland County, AB

ESCAPE TO SUMMER VIEW HEIGHTS!

Welcome to your secluded county getaway,
perfect for hosting the family and all the
RV's at the same time! Just a short drive
west of Spruce/Stony, you're close to town
if you need groceries or Tim's, but far
enough away to see the stars at night and
miss the noisy traffic of the city during the day.
Property features power, has a septic holding
tank, and has a cistern for water. Quick walk to
Kokomo Beach. Short drive to golfing nearby,
or ice cream from Derby's at Seba Beach!
Cherokee 5th Wheel may also be included in
sale for the right price.

### **Exterior**

Exterior Features Backs Onto Park/Trees, Beach Access, Boating, No Through Road,

Private Setting, Treed Lot