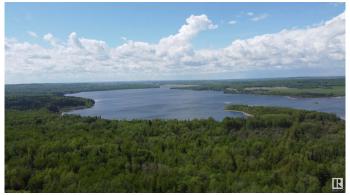

# \$179,900

0 Bedroom, 0.00 Bathroom, Rural on 3.03 Acres

Summer View Heights, Rural Parkland County, AB

ESCAPE TO SUMMER VIEW HEIGHTS!

Welcome to your secluded county getaway,
perfect for hosting the family and all the
RV's at the same time! Just a short drive
west of Spruce/Stony, you're close to town
if you need groceries or Tim's, but far
enough away to see the stars at night and
miss the noisy traffic of the city during the day.
Property features power, has a septic holding
tank, and has a cistern for water. Quick walk to
Kokomo Beach. Short drive to golfing nearby,
or ice cream from Derby's at Seba Beach!
Cherokee 5th Wheel may also be included in
sale for the right price.

### **Exterior**

Exterior Features Backs Onto Park/Trees, Beach Access, Boating, No Through Road,

Private Setting, Treed Lot