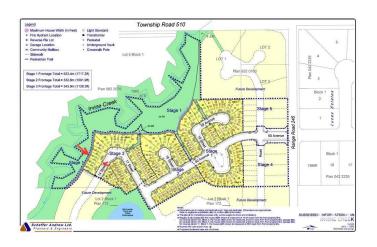

#### **BUILD YOUR WALKOUT DREAM HOME!**

This rare opportunity allows you to build your own custom built walk out home. The Irvine Creek community is named after the natural water feature that borders the neighbourhood. The creek is fed from nearby Saunders Lake, and is home to a variety of wildlife and native flora. Residents will enjoy taking in the sights and sounds of the creek, including spending countless hours exploring.