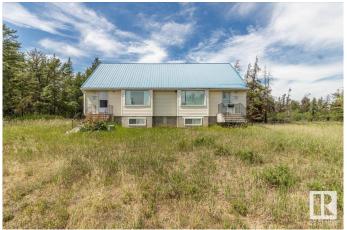

### \$995.000

3 Bedroom, 2.00 Bathroom, 2,223 sqft Rural on 160.00 Acres

None, Rural Sturgeon County, AB

160 +/- Acres of mostly Pasture land with \$21,144.00+/- in yearly lease revenue. The 2223 sq/ft home is on a newer foundation. The Main Floor has the Primary Bedroom, Two Bathrooms, Two Kitchens, and Living room. The Upper Level has Two more Bedrooms, with Two other rooms that can be used as bedrooms. The Basement is Unfinished holds Two Furnaces, is plumbed for in-floor heat, and ready to be taken in any direction. This property could tend to many different uses with lots of trees for privacy and wildlife. Pasture Available Immediately and No Animals have been on the land in 2025. 160 acres across road available as well.

#### **Essential Information**

MLS® # E4446169 Price \$995,000

Bedrooms 3 Bathrooms 2.00

Full Baths 2

Square Footage 2,223

Acres 160.00

Year Built 1951

Type Rural