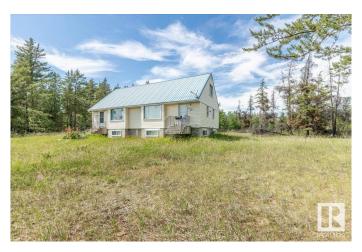

### \$995.000

3 Bedroom, 2.00 Bathroom, 2,223 sqft Rural on 160.00 Acres

None, Rural Sturgeon County, AB

160 +/- Acres of mostly Pasture land with \$21,144.00+/- in yearly lease revenue. The 2223 sq/ft home is on a newer foundation. The Main Floor has the Primary Bedroom, Two Bathrooms, Two Kitchens, and Living room. The Upper Level has Two more Bedrooms, with Two other rooms that can be used as bedrooms. The Basement is Unfinished holds Two Furnaces, is plumbed for in-floor heat, and ready to be taken in any direction. This property could tend to many different uses with lots of trees for privacy and wildlife. Pasture Available Immediately and No Animals have been on the land in 2025. 160 acres across road available as well.

#### **Essential Information**

MLS® # E4446169 Price \$995,000

Bedrooms 3 Bathrooms 2.00

Full Baths 2

Square Footage 2,223

Acres 160.00

Year Built 1951

Type Rural