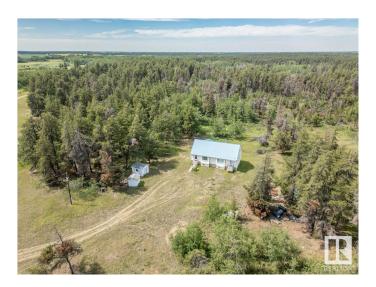

### \$995.000

3 Bedroom, 2.00 Bathroom, 2,223 sqft Rural on 160.00 Acres

None, Rural Sturgeon County, AB

160 +/- Acres of mostly Pasture land with \$21,144.00+/- in yearly lease revenue. The 2223 sq/ft home is on a newer foundation. The Main Floor has the Primary Bedroom, Two Bathrooms, Two Kitchens, and Living room. The Upper Level has Two more Bedrooms, with Two other rooms that can be used as bedrooms. The Basement is Unfinished holds Two Furnaces, is plumbed for in-floor heat, and ready to be taken in any direction. This property could tend to many different uses with lots of trees for privacy and wildlife. Pasture Available Immediately and No Animals have been on the land in 2025. 160 acres across road available as well.

Exterior Features Fenced, Private Setting, Treed Lot, See Remarks

Construction Wood

Foundation Concrete Perimeter