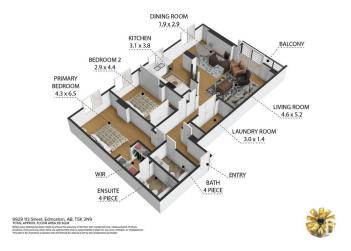

## \$269,900

2 Bedroom, 2.00 Bathroom, 1,075 sqft Condo / Townhouse on 0.00 Acres

WîhkwÃantôwin, Edmonton, AB

LOCATION LOCATION! Perfectly situated on a quiet street 1 block from the beautiful River Valley in the highly sought after community of the Tretheway, this stunning 2 bedroom, 2 FULL bath home does not disappoint! Located on the 4th floor and boasting over 1070 sq ft, this SPACIOUS home includes HARDWOOD flooring, an abundance of NATURAL light, MASSIVE balcony, and in-suite LAUNDRY. This home has been meticulously cared for and the PRIDE OF OWNERSHIP shows everywhere you look. Property amenities include: pet friendly, underground parking, gym, sauna, and recreational room. Welcome Home!