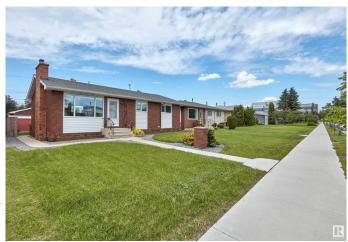

## \$565,000

4 Bedroom, 2.00 Bathroom, 938 sqft Single Family on 0.00 Acres

Pleasantview (Edmonton), Edmonton, AB

Fully Renovated from Top to Bottom! This home is not only renovated, but it is virtually brand new. Blending timeless character with modern comfort in one of Edmonton's most sought-after neighbourhoods, this home is sure to impress. The main floor features a sun-filled living room with a showpiece brick fireplace, a reimagined kitchen with contemporary finishes, a bright dining area, three bedrooms, and a stylish full bath. Downstairs, enjoy cork flooring, a second fireplace, a full bathroom, and a spacious fourth bedroom. BRAND NEW items include: furnace, AC, kitchen, appliances, bathrooms, floors (hardwood, tile, & cork), lighting, doors, trim, paint, and more. Other updated items include: windows, roof, & tankless HWT. Outside, the beautifully landscaped yard offers a built-in BBQ under a charming gazebo, greenhouse, garden beds, RV parking, and a heated brick double garage. Walkable to Southgate Mall, LRT, and top-rated schools with quick access to Calgary Trail, U of A, and downtown.