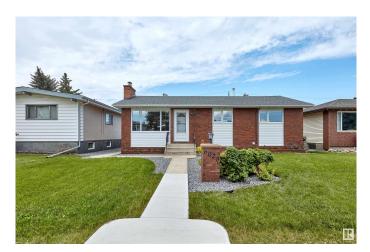

## \$565,000

4 Bedroom, 2.00 Bathroom, 938 sqft Single Family on 0.00 Acres

Pleasantview (Edmonton), Edmonton, AB

Fully Renovated from Top to Bottom! This home is not only renovated, but it is virtually brand new. Blending timeless character with modern comfort in one of Edmonton's most sought-after neighbourhoods, this home is sure to impress. The main floor features a sun-filled living room with a showpiece brick fireplace, a reimagined kitchen with contemporary finishes, a bright dining area, three bedrooms, and a stylish full bath. Downstairs, enjoy cork flooring, a second fireplace, a full bathroom, and a spacious fourth bedroom. BRAND NEW items include: furnace, AC, kitchen, appliances, bathrooms, floors (hardwood, tile, & cork), lighting, doors, trim, paint, and more. Other updated items include: windows, roof, & tankless HWT. Outside, the beautifully landscaped yard offers a built-in BBQ under a charming gazebo, greenhouse, garden beds, RV parking, and a heated brick double garage. Walkable to Southgate Mall, LRT, and top-rated schools with quick access to Calgary Trail, U of A, and downtown.