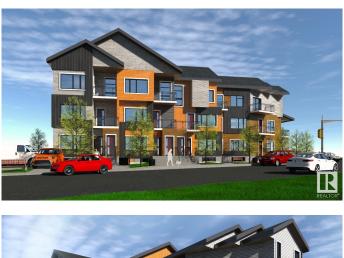

#### \$649,900

0 Bedroom, 0.00 Bathroom, Single Family on 0.00 Acres

Grovenor, Edmonton, AB

INTERIOR CORNER LOT in GROVENOR, approx 7,200 SQFT (Pie-Shaped) with RMh16 zoning – a rare opportunity with side and rear alley access offering exceptional design flexibility! Multiple development opportunities await on this ideally located parcel, including a 12-unit build as per concept renderings (Subject to City of Edmonton Approval), a mid-rise walk-up apartment, or even mixed-use potential with commercial on the ground floor and residential units above. Explore the possibilities with CMHC MLI Select Financing, thanks to the strong rental potential and prime location. Situated in the heart of Grovenor, this site is surrounded by custom infill homes, is just steps from the River Valley, the upcoming LRT station, and offers easy access to downtown. This is an ideal project for a builder or investor looking to capitalize on a thriving infill neighborhood with a strong tenant demographic. Amenities, Schools, Transportation and Shops are all within walking distance. A strategic addition to any portfolio.