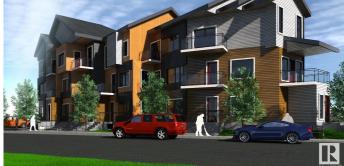

#### \$649,900

0 Bedroom, 0.00 Bathroom, Single Family on 0.00 Acres

Grovenor, Edmonton, AB

INTERIOR CORNER LOT in GROVENOR, approx 7,200 SQFT (Pie-Shaped) with RMh16 zoning – a rare opportunity with side and rear alley access offering exceptional design flexibility! Multiple development opportunities await on this ideally located parcel, including a 12-unit build as per concept renderings (Subject to City of Edmonton Approval), a mid-rise walk-up apartment, or even mixed-use potential with commercial on the ground floor and residential units above. Explore the possibilities with CMHC MLI Select Financing, thanks to the strong rental potential and prime location. Situated in the heart of Grovenor, this site is surrounded by custom infill homes, is just steps from the River Valley, the upcoming LRT station, and offers easy access to downtown. This is an ideal project for a builder or investor looking to capitalize on a thriving infill neighborhood with a strong tenant demographic. Amenities, Schools, Transportation and Shops are all within walking distance. A strategic addition to any portfolio.