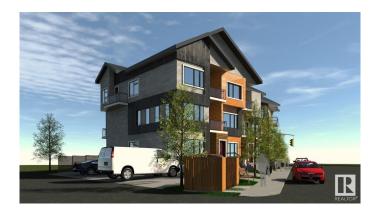

#### \$649,900

0 Bedroom, 0.00 Bathroom, Single Family on 0.00 Acres

Grovenor, Edmonton, AB

INTERIOR CORNER LOT in GROVENOR, approx 7,200 SQFT (Pie-Shaped) with RMh16 zoning – a rare opportunity with side and rear alley access offering exceptional design flexibility! Multiple development opportunities await on this ideally located parcel, including a 12-unit build as per concept renderings (Subject to City of Edmonton Approval), a mid-rise walk-up apartment, or even mixed-use potential with commercial on the ground floor and residential units above. Explore the possibilities with CMHC MLI Select Financing, thanks to the strong rental potential and prime location. Situated in the heart of Grovenor, this site is surrounded by custom infill homes, is just steps from the River Valley, the upcoming LRT station, and offers easy access to downtown. This is an ideal project for a builder or investor looking to capitalize on a thriving infill neighborhood with a strong tenant demographic. Amenities, Schools, Transportation and Shops are all within walking distance. A strategic addition to any portfolio.