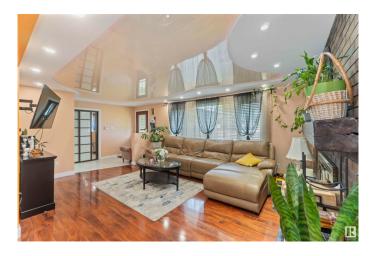

### \$478,000

4 Bedroom, 2.50 Bathroom, 1,302 sqft Single Family on 0.00 Acres

Northmount (Edmonton), Edmonton, AB

Welcome to this beautifully renovated bungalow in a fantastic neighborhood! This home features kitchen with brand-new appliances and quartz countertops. It offers three bedrooms, two bathrooms, and a large basement perfect for entertainment. The huge backyard provides ample space for a garden. The sunroom is ideal for cozy evenings with family. Additionally, the windows were replaced in 2020 and HWT in 2024.