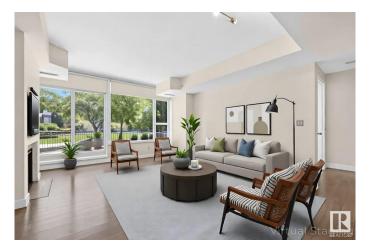

### \$359,000

2 Bedroom, 2.00 Bathroom, 940 sqft Condo / Townhouse on 0.00 Acres

Ermineskin, Edmonton, AB

Regent Century Park is a modern high quality apartment condo with indoor parking, courtyards, amenities +++ and it's a short walk to the Century Park train station! Ideal 2 bedroom, 2 full bath floor plan with a bedroom and full bath on each side of the open central living area. Featuring engineered hardwood, neutral tones, granite counters, SS appliances, feature lighting & fireplace, marble floors & vanity tops, + more! Ground floor convenience for an active lifestyle + pet friendly building. This suite backs onto the Regent gated park with feature fountain & pond, (currently drained for maintenance). Dog park at the west side of Regent CP. Titled parking stall and large storage unit. All-in condo fee includes all utilities, maintenance costs, condo insurance, security + reserves for future costs. Immaculate, updated + move-in ready! See it for yourself, private fenced patio and yard space 24x40 ft with sunny south exposure, treed and small garden area.