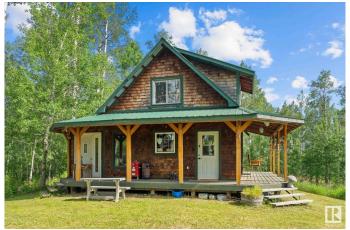

# \$525,000 - 48330 Rge Road 281, Rural Leduc County

MLS® #E4445685

#### \$525,000

1 Bedroom, 0.00 Bathroom, 812 sqft Rural on 40.28 Acres

None, Rural Leduc County, AB

Welcome to your private wilderness retreat! Nestled on 40 acres of treed land, this unique off-grid cabin offers year-round peace and panoramic views from its hilltop location. It's insulated to support year-round temperatures, powered by solar, and heated with a wood stove and propane heaterâ€"an ideal escape for nature lovers or outdoor enthusiasts. The land features extensive walking and quad trails, a cleared building site near the front, and abundant wildlife including moose and deer. Whether you're after a weekend getaway, a hunting base, or a future dream home, this property is full of potential. The existing cabin is great for seasonal use or guests, and the serene setting offers unmatched tranquility just 45 minutes from Edmonton. A rare chance to own 40 acres of Alberta wildernessâ€"quiet, private, and full of possibility!

### **Essential Information**

MLS® # E4445685

Price \$525,000

Bedrooms 1

Bathrooms 0.00 Square Footage 812 Acres 40.28

Year Built 2002 Type Rural

Sub-Type Detached Single Family

Style 1 and Half Storey

#### **Amenities**

Features Fire Pit, Front Porch, Open Beam

#### **Exterior**

Exterior Wood

Exterior Features Environmental Reserve, Not Fenced, Not Landscaped, Private Setting,

Recreation Use, Rolling Land, Treed Lot

Construction Wood Foundation Block