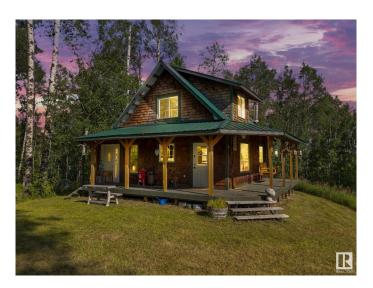

# \$525,000 - 48330 Rge Road 281, Rural Leduc County

MLS® #E4445685

#### \$525,000

1 Bedroom, 0.00 Bathroom, 812 sqft Rural on 40.28 Acres

None, Rural Leduc County, AB

Welcome to your private wilderness retreat! Nestled on 40 acres of treed land, this unique off-grid cabin offers year-round peace and panoramic views from its hilltop location. It's insulated to support year-round temperatures, powered by solar, and heated with a wood stove and propane heaterâ€"an ideal escape for nature lovers or outdoor enthusiasts. The land features extensive walking and quad trails, a cleared building site near the front, and abundant wildlife including moose and deer. Whether you're after a weekend getaway, a hunting base, or a future dream home, this property is full of potential. The existing cabin is great for seasonal use or guests, and the serene setting offers unmatched tranquility just 45 minutes from Edmonton. A rare chance to own 40 acres of Alberta wildernessâ€"quiet, private, and full of possibility!

### **Essential Information**

MLS® # E4445685

Price \$525,000

Bedrooms 1

Bathrooms 0.00 Square Footage 812 Acres 40.28

Year Built 2002 Type Rural

Sub-Type Detached Single Family

Style 1 and Half Storey

#### **Amenities**

Features Fire Pit, Front Porch, Open Beam

#### **Exterior**

Exterior Wood

Exterior Features Environmental Reserve, Not Fenced, Not Landscaped, Private Setting,

Recreation Use, Rolling Land, Treed Lot

Construction Wood Foundation Block