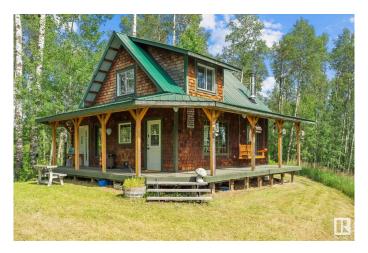

# \$525,000 - 48330 Rge Road 281, Rural Leduc County

MLS® #E4445685

#### \$525,000

1 Bedroom, 0.00 Bathroom, 812 sqft Rural on 40.28 Acres

None, Rural Leduc County, AB

Welcome to your private wilderness retreat! Nestled on 40 acres of treed land, this unique off-grid cabin offers year-round peace and panoramic views from its hilltop location. It's insulated to support year-round temperatures, powered by solar, and heated with a wood stove and propane heaterâ€"an ideal escape for nature lovers or outdoor enthusiasts. The land features extensive walking and quad trails, a cleared building site near the front, and abundant wildlife including moose and deer. Whether you're after a weekend getaway, a hunting base, or a future dream home, this property is full of potential. The existing cabin is great for seasonal use or guests, and the serene setting offers unmatched tranquility just 45 minutes from Edmonton. A rare chance to own 40 acres of Alberta wildernessâ€"quiet, private, and full of possibility!

### **Essential Information**

MLS® # E4445685

Price \$525,000

Bedrooms 1

Bathrooms 0.00 Square Footage 812 Acres 40.28

Year Built 2002 Type Rural

Sub-Type Detached Single Family

Style 1 and Half Storey

#### **Amenities**

Features Fire Pit, Front Porch, Open Beam

#### **Exterior**

Exterior Wood

Exterior Features Environmental Reserve, Not Fenced, Not Landscaped, Private Setting,

Recreation Use, Rolling Land, Treed Lot

Construction Wood Foundation Block