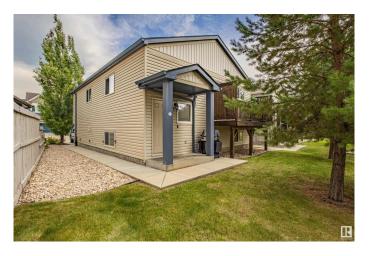

## \$170,000

2 Bedroom, 1.00 Bathroom, 837 sqft Condo / Townhouse on 0.00 Acres

Suntree (Leduc), Leduc, AB

Great property for a first time home buyer or rental. Very low condo fees \$274 per month. This well cared for home has everything you need, 2 spacious bedrooms, open Kitchen-living room. Parking in front. Full size washer and dryer. Newer washer/dryer, and flooring. 2 Storage areas, Very well kept one owner home. Non smoking, non pet home. Close to parks and schools!

#### **Exterior**

Exterior Wood, Vinyl

Exterior Features Airport Nearby, Golf Nearby, Playground Nearby, Schools, Shopping

Nearby

Roof Asphalt Shingles

Construction Wood, Vinyl

Foundation Concrete Perimeter