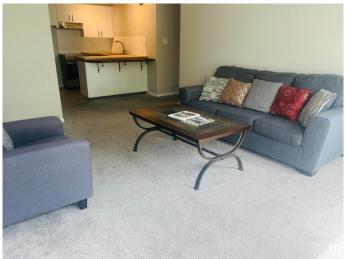

#### \$149,900

2 Bedroom, 1.00 Bathroom, 739 sqft Condo / Townhouse on 0.00 Acres

WîhkwÃantôwin, Edmonton, AB

Check out this 2-bedroom/1 Bath open concept condo in the desirable WîhkwÃantôwin aka OLIVER neighborhood. This TOP-FLOOR, CORNER unit offers added privacy and excellent natural light. Recent updates include new stove, kitchen countertops, sink, tub & toilet. Located directly across from KITCHENER PARK with playground & spray park. Walking distance to Jasper Ave, ICE District, River Valley trails, MacEwan University, shopping, dining, & public transit. LOW FEES! Well-managed & quiet building with 1 covered parking stall included. Immediate possession available. Great opportunity for first-time buyers or investors looking for a great property in a central location! \*Some photos virtually staged\*

#### Interior

Appliances Fan-Ceiling, Hood Fan, Refrigerator, Stove-Electric

Heating Baseboard, Hot Water, Natural Gas