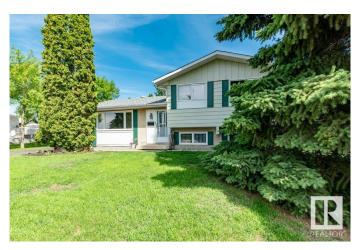

### \$375,000

3 Bedroom, 1.50 Bathroom, 1,024 sqft Single Family on 0.00 Acres

Homesteader, Edmonton, AB

Charming and Impeccably -kept single family homeon a large 832 mtr lot in the desirable Homesteader neighborhood! This 3-bedroom, 2-bathroom gem features a fully finished basement, updated flooring on the main floor, and plenty of natural light throughout. Central AC of or those warm summer days Enjoy spacious living with a large front and back yard, fully fenced and beautifully landscaped for privacy and outdoor enjoyment. The oversized double detached garage and shed offer ample storage. Located close to walking paths and parks, this home is perfect for families and/or outdoor enthusiasts. Updated washer and dryer includedâ€"just move in and enjoy!

#### **Essential Information**

MLS® # E4445350 Price \$375,000

Bedrooms 3

Bathrooms 1.50

Full Baths 1

Half Baths 1

Square Footage 1,024 Acres 0.00

Year Built 1975

## **Community Information**

Address 76 Henry Avenue

Area Edmonton

Subdivision Homesteader

City Edmonton
County ALBERTA

Province AB

Postal Code T5A 2X9