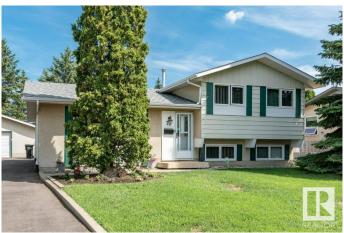

### \$375,000

3 Bedroom, 1.50 Bathroom, 1,024 sqft Single Family on 0.00 Acres

Homesteader, Edmonton, AB

Charming and Impeccably -kept single family homeon a large 832 mtr lot in the desirable Homesteader neighborhood! This 3-bedroom, 2-bathroom gem features a fully finished basement, updated flooring on the main floor, and plenty of natural light throughout. Central AC of or those warm summer days Enjoy spacious living with a large front and back yard, fully fenced and beautifully landscaped for privacy and outdoor enjoyment. The oversized double detached garage and shed offer ample storage. Located close to walking paths and parks, this home is perfect for families and/or outdoor enthusiasts. Updated washer and dryer includedâ€"just move in and enjoy!

#### **Essential Information**

MLS® # E4445350 Price \$375,000

Bedrooms 3

Bathrooms 1.50

Full Baths 1

Half Baths 1

Square Footage 1,024 Acres 0.00

Year Built 1975

## **Community Information**

Address 76 Henry Avenue

Area Edmonton

Subdivision Homesteader

City Edmonton
County ALBERTA

Province AB

Postal Code T5A 2X9