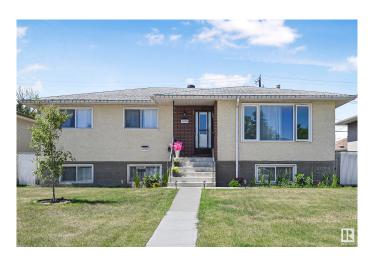

# \$485,000 - 12926 96 Street, Edmonton

MLS® #E4445186

### \$485,000

5 Bedroom, 2.00 Bathroom, 1,237 sqft Single Family on 0.00 Acres

Killarney, Edmonton, AB

INCREDIBLE UP/DOWN Duplex! What an Opportunity to live in with a mortgage helper. This home is Immaculate! Upon entry you are greeted by Large living space with its warm open floor plan is imbued with natural light, & with an expansive dining area. A Followed by the Gorgeous Chef's kitchen Boasting plenty of cabinetry, counters. 3 Large Bedroom's, Full Bathroom. The Fully Finished Basement has TWO SEPARATE ENTRANCE'S with a SUITE, Large Living Room, SECOND Kitchen, a renovated bathroom, and 2 bedrooms.Upgrade's Include: Windows, Kitchens, Mechanical, Bathroom's, Flooring, paint, doors, trim, fixtures. Also both floors have separate laundry. West facing fenced yard is large a bright, with a Double Garage and large driveway for ample parking.