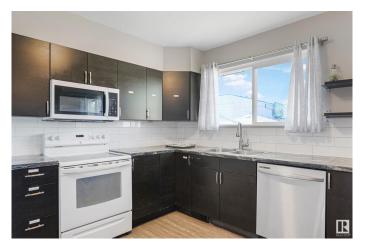

### \$485,000

5 Bedroom, 2.00 Bathroom, 1,237 sqft Single Family on 0.00 Acres

Killarney, Edmonton, AB

INCREDIBLE UP/DOWN Duplex! What an Opportunity to live in with a mortgage helper. This home is Immaculate! Upon entry you are greeted by Large living space with its warm open floor plan is imbued with natural light, & with an expansive dining area. A Followed by the Gorgeous Chef's kitchen Boasting plenty of cabinetry, counters. 3 Large Bedroom's, Full Bathroom. The Fully Finished Basement has TWO SEPARATE ENTRANCE'S with a SUITE, Large Living Room, SECOND Kitchen, a renovated bathroom, and 2 bedrooms.Upgrade's Include: Windows, Kitchens, Mechanical, Bathroom's, Flooring, paint, doors, trim, fixtures. Also both floors have separate laundry. West facing fenced yard is large a bright, with a Double Garage and large driveway for ample parking.