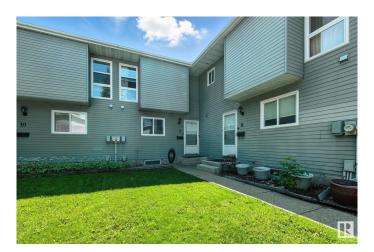

### \$179,000

3 Bedroom, 1.50 Bathroom, 1,163 sqft Condo / Townhouse on 0.00 Acres

Sakaw, Edmonton, AB

Great opportunity for an affordable townhouse backing onto trees and park space. This three bedroom home features laminate flooring and white kitchen cabinets. Laminate flooring throughout the main floor and carpet upstairs. Basement is partly finished. Private South facing backyard provides space to relax or kids to play. All appliances - refrigerator, stove, dishwasher, washer and dryer are included. Newer hot water tank. Assigned parking stall in front of unit. Close to schools, parks, shopping and transit. Private backyard with no neighbours behind you. Great opportunity to own a home in a well maintained complex at an affordable price!

#### **Exterior**

Exterior Wood, Metal

Exterior Features Backs Onto Park/Trees, Fenced, Low Maintenance Landscape, Public

Transportation, Schools, Shopping Nearby, See Remarks

Roof Asphalt Shingles

Construction Wood, Metal