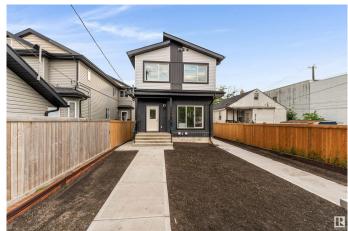

### \$499.900

4 Bedroom, 3.50 Bathroom, 1,304 sqft Single Family on 0.00 Acres

Spruce Avenue, Edmonton, AB

Attention first time home buyers with 5% GST rebate program and investors (4 total unit)!! welcome to Brand new 2024 built half of a DUPLEX WITH BASEMENT SUITE located in spruce avenue. this duplex built by one of Edmonton's elite infill builders. Above grade each features 3 bed & 2.5 bath. Basement is a 1 bed 1 bath Legal Suite. Walking distance to all the amenities, public transit, parks, swimming. Minutes to downtown including schools, Roger place, Royal Alexandra Hospital & Glenrose

#### **Exterior**

Exterior Wood, Vinyl

Exterior Features Playground Nearby, Schools, Shopping Nearby, See Remarks

Roof Asphalt Shingles

Construction Wood, Vinyl

Foundation Concrete Perimeter