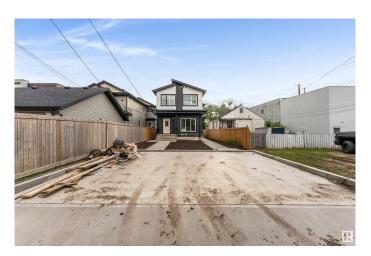

### \$499.900

4 Bedroom, 3.50 Bathroom, 1,304 sqft Single Family on 0.00 Acres

Spruce Avenue, Edmonton, AB

Attention first time home buyers with 5% GST rebate program and investors (4 total unit)!! welcome to Brand new 2024 built half of a DUPLEX WITH BASEMENT SUITE located in spruce avenue. this duplex built by one of Edmonton's elite infill builders. Above grade each features 3 bed & 2.5 bath. Basement is a 1 bed 1 bath Legal Suite. Walking distance to all the amenities, public transit, parks, swimming. Minutes to downtown including schools, Roger place, Royal Alexandra Hospital & Glenrose

#### **Exterior**

Exterior Wood, Vinyl

Exterior Features Playground Nearby, Schools, Shopping Nearby, See Remarks

Roof Asphalt Shingles

Construction Wood, Vinyl

Foundation Concrete Perimeter