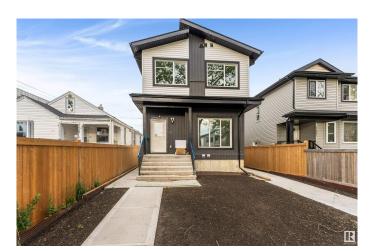

# \$499.900

4 Bedroom, 3.50 Bathroom, 1,304 sqft Single Family on 0.00 Acres

Spruce Avenue, Edmonton, AB

Attention first time home buyers with 5% GST rebate program and investors (4 total unit)!! welcome to Brand new 2024 built half of a DUPLEX WITH BASEMENT SUITE located in spruce avenue. this duplex built by one of Edmonton's elite infill builders. Above grade each features 3 bed & 2.5 bath. Basement is a 1 bed 1 bath Legal Suite. Walking distance to all the amenities, public transit, parks, swimming. Minutes to downtown including schools, Roger place, Royal Alexandra Hospital & Glenrose.

### **Amenities**

Amenities Ceiling 9 ft., No Animal Home, No Smoking Home, Infill Property

Parking Parking Pad Cement/Paved