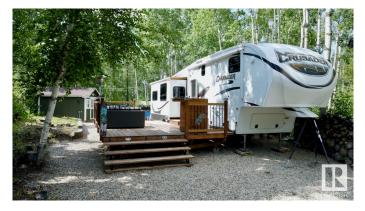

#### \$154,500

0 Bedroom, 0.00 Bathroom, Rural on 0.07 Acres

Sunset Shores, Rural Parkland County, AB

Welcome to #89 Sunset Shores, your turnkey escape in a secure, gated lakeside community. This immaculate 2012 Crusader fifth wheel offers spacious, comfortable living, perfectly set up for relaxing getaways. Step out onto your deck to soak up the sun or gather around the firepit for peaceful evenings under the stars. Need room for guests? The cozy cedar-wrapped bunkhouse has you covered. Sunset Shores is more than just a lotâ€"it's a lifestyle. Enjoy full access to a stunning clubhouse featuring a banquet area, gym, movie theatre, and more. Spend warm days in the outdoor heated pool or enjoy a friendly game of pickleball or basketball. With private boat docking on the serene Isle Lake, adventure and relaxation are always at your doorstep.