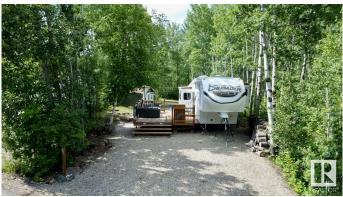

#### \$154,500

0 Bedroom, 0.00 Bathroom, Rural on 0.07 Acres

Sunset Shores, Rural Parkland County, AB

Welcome to #89 Sunset Shores, your turnkey escape in a secure, gated lakeside community. This immaculate 2012 Crusader fifth wheel offers spacious, comfortable living, perfectly set up for relaxing getaways. Step out onto your deck to soak up the sun or gather around the firepit for peaceful evenings under the stars. Need room for guests? The cozy cedar-wrapped bunkhouse has you covered. Sunset Shores is more than just a lotâ€"it's a lifestyle. Enjoy full access to a stunning clubhouse featuring a banquet area, gym, movie theatre, and more. Spend warm days in the outdoor heated pool or enjoy a friendly game of pickleball or basketball. With private boat docking on the serene Isle Lake, adventure and relaxation are always at your doorstep.