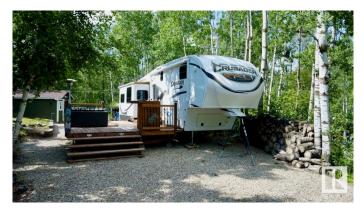

#### \$154,500

0 Bedroom, 0.00 Bathroom, Rural on 0.07 Acres

Sunset Shores, Rural Parkland County, AB

Welcome to #89 Sunset Shores, your turnkey escape in a secure, gated lakeside community. This immaculate 2012 Crusader fifth wheel offers spacious, comfortable living, perfectly set up for relaxing getaways. Step out onto your deck to soak up the sun or gather around the firepit for peaceful evenings under the stars. Need room for guests? The cozy cedar-wrapped bunkhouse has you covered. Sunset Shores is more than just a lotâ€"it's a lifestyle. Enjoy full access to a stunning clubhouse featuring a banquet area, gym, movie theatre, and more. Spend warm days in the outdoor heated pool or enjoy a friendly game of pickleball or basketball. With private boat docking on the serene Isle Lake, adventure and relaxation are always at your doorstep.