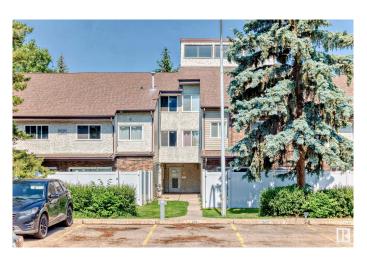

## \$245,000

3 Bedroom, 1.50 Bathroom, 1,670 sqft Condo / Townhouse on 0.00 Acres

West Meadowlark Park, Edmonton, AB

Experience spacious and versatile living in this generously sized unit, perfectly situated near the hospital and everyday conveniences. This well-maintained home features 3 bedrooms, 1.5 bathrooms, and a rare oversized loft with soaring vaulted ceilingsâ€"ideal as a fourth bedroom, home office, or bonus living area. The main floor boasts a bright, open layout with rich hardwood flooring, a modernized kitchen, and a cozy dining space perfect for entertaining. Step outside into your private west-facing backyard, fully enclosed by a 6-foot fence and surrounded by mature treesâ€"offering both privacy and a tranquil outdoor retreat.

Basement None, No Basement

**Exterior** 

Exterior Wood, Brick, Stucco

Exterior Features Fenced, Playground Nearby, Public Swimming Pool, Public

Transportation, Schools, Shopping Nearby, See Remarks

Roof See Remarks