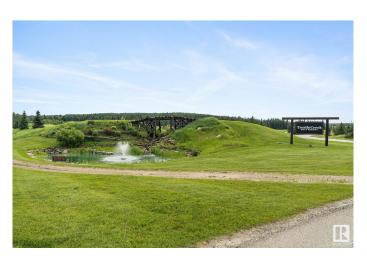

## \$159,000

0 Bedroom, 0.00 Bathroom, Rural on 0.11 Acres

Trestle Creek Golf Resort, Rural Parkland County, AB

Your ideal escape awaits just one hour west of Edmonton at Trestle Creek Golf Resort. This titled lot is ready for you to enjoy with over \$30,000 in improvements already completed. The spacious concrete pad and driveway can easily accommodate your RV or future park model, with a thoughtfully poured patio area around the firepitâ€"perfect for evenings under the stars. Mature spruce trees offer both privacy and shelter, creating a peaceful and inviting retreat. Conveniently positioned near the park and shared shower/laundry facilities, this lot combines comfort and community. As an added bonus, 2025 condo fees and taxes are already paid, giving you a stress-free start to summer. (Trailer not included.)

#### **Exterior**

Exterior Features Flat Site, Gated Community, Golf Nearby, Low Maintenance Landscape,

Not Fenced, Paved Lane, Picnic Area, Playground Nearby, Recreation

Use, Shopping Nearby