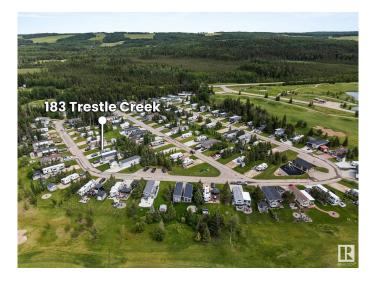

## \$159,000

0 Bedroom, 0.00 Bathroom, Rural on 0.11 Acres

Trestle Creek Golf Resort, Rural Parkland County, AB

Your ideal escape awaits just one hour west of Edmonton at Trestle Creek Golf Resort. This titled lot is ready for you to enjoy with over \$30,000 in improvements already completed. The spacious concrete pad and driveway can easily accommodate your RV or future park model, with a thoughtfully poured patio area around the firepitâ€"perfect for evenings under the stars. Mature spruce trees offer both privacy and shelter, creating a peaceful and inviting retreat. Conveniently positioned near the park and shared shower/laundry facilities, this lot combines comfort and community. As an added bonus, 2025 condo fees and taxes are already paid, giving you a stress-free start to summer. (Trailer not included.)

## **Community Information**

Address 183 53126 Rge Road 70

Area Rural Parkland County

Subdivision Trestle Creek Golf Resort

City Rural Parkland County

County ALBERTA

Province AB

Postal Code T0E 0E0