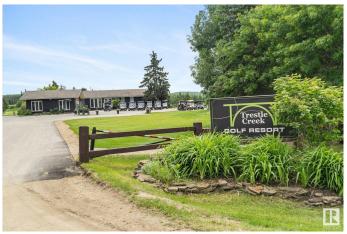

## \$159,000

0 Bedroom, 0.00 Bathroom, Rural on 0.11 Acres

Trestle Creek Golf Resort, Rural Parkland County, AB

Your ideal escape awaits just one hour west of Edmonton at Trestle Creek Golf Resort. This titled lot is ready for you to enjoy with over \$30,000 in improvements already completed. The spacious concrete pad and driveway can easily accommodate your RV or future park model, with a thoughtfully poured patio area around the firepitâ€"perfect for evenings under the stars. Mature spruce trees offer both privacy and shelter, creating a peaceful and inviting retreat. Conveniently positioned near the park and shared shower/laundry facilities, this lot combines comfort and community. As an added bonus, 2025 condo fees and taxes are already paid, giving you a stress-free start to summer. (Trailer not included.)

## **Community Information**

Address 183 53126 Rge Road 70

Area Rural Parkland County

Subdivision Trestle Creek Golf Resort

City Rural Parkland County

County ALBERTA

Province AB

Postal Code T0E 0E0