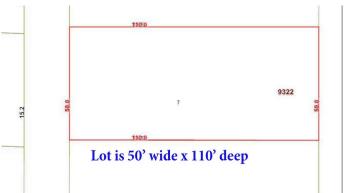

# \$379,000 - 9322 168 Street, Edmonton

MLS® #E4443993

### \$379,000

0 Bedroom, 0.00 Bathroom, Single Family on 0.00 Acres

West Meadowlark Park, Edmonton, AB

Prime 50-foot wide lot in the highly sought-after West Meadowlark Place. Situated on a peaceful street surrounded by well-established, friendly neighbors, this property offers an excellent redevelopment opportunity