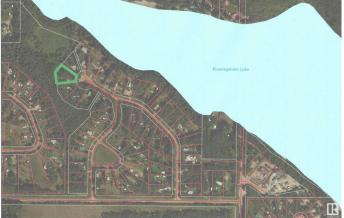

#### \$99,900

0 Bedroom, 0.00 Bathroom, Rural on 0.65 Acres

Floatingstone, Rural St. Paul County, AB

Floatingstone Lake Lot, ready for your summer enjoyment! Nice balance of treed/grassy area and RV parking site with three 30amp RV plugs, septic holding tank. This lot is over half an acre and backs onto Municipal Reserve providing walking access to the lake! Price includes applicable GST and moveable storage shed.

#### **Community Information**

| Address     | 524 12002 Twp Rd 605 A |
|-------------|------------------------|
| Area        | Rural St. Paul County  |
| Subdivision | Floatingstone          |
| City        | Rural St. Paul County  |
| County      | ALBERTA                |
| Province    | AB                     |
| Postal Code | T0A 0N0                |