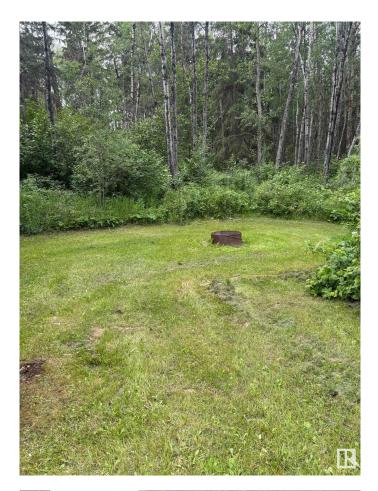

#### \$99,900

0 Bedroom, 0.00 Bathroom, Rural on 0.65 Acres

Floatingstone, Rural St. Paul County, AB

Floatingstone Lake Lot, ready for your summer enjoyment! Nice balance of treed/grassy area and RV parking site with three 30amp RV plugs, septic holding tank. This lot is over half an acre and backs onto Municipal Reserve providing walking access to the lake! Price includes applicable GST and moveable storage shed.

## Exterior

Exterior Features Cul-De-Sac, Treed Lot, Partially Fenced