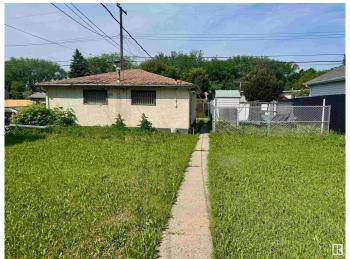

#### \$349,900

8 Bedroom, 2.00 Bathroom, 1,279 sqft Single Family on 0.00 Acres

Eastwood, Edmonton, AB

Investor Alert! Situated on a huge lot with and a double detached garage, this property is perfect for those looking to renovate or redevelop. With redevelopment happening all around, Eastwood is a vibrant and growing community with loads of upside. This bi-level has both front and rear access to both levels. This home was in the process of being renovated, however due to the change in plan the seller was unable to complete the renovation. 4 Bedrooms on the main floor and 4 bedrooms in the basement along with second kitchen in the basement. CLOSE TO ALL AMENITIES, SCHOOLS, MAJOR BUS ROUTES, GROCERY STORES & RESTAURANTS, MEDICAL SERVICES. \*Please note\* property is sold "as is where is at time of possessionâ€. No warranties or representations. All appliances sold "as is" // NO LIGHTS - Bring flashlight when viewing.

#### **Exterior**

Exterior Wood, Stucco

Exterior Features Back Lane, Fenced, Landscaped, Playground Nearby, Public

Transportation, Schools, Shopping Nearby

Roof Asphalt Shingles

Construction Wood, Stucco

Foundation Concrete Perimeter