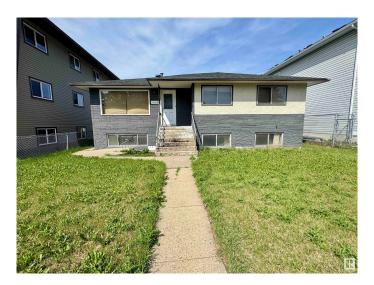

#### \$349,900

8 Bedroom, 2.00 Bathroom, 1,279 sqft Single Family on 0.00 Acres

Eastwood, Edmonton, AB

Investor Alert! Situated on a huge lot with and a double detached garage, this property is perfect for those looking to renovate or redevelop. With redevelopment happening all around, Eastwood is a vibrant and growing community with loads of upside. This bi-level has both front and rear access to both levels. This home was in the process of being renovated, however due to the change in plan the seller was unable to complete the renovation. 4 Bedrooms on the main floor and 4 bedrooms in the basement along with second kitchen in the basement. CLOSE TO ALL AMENITIES, SCHOOLS, MAJOR BUS ROUTES, GROCERY STORES & RESTAURANTS, MEDICAL SERVICES. \*Please note\* property is sold "as is where is at time of possessionâ€. No warranties or representations. All appliances sold "as is" // NO LIGHTS - Bring flashlight when viewing.

### **Essential Information**

MLS® # E4443677

\$349,900

Bedrooms 8

Bathrooms 2.00

Full Baths 2

Square Footage 1,279

Acres 0.00 Year Built 1961

Type Single Family

Sub-Type Detached Single Family

Style Bi-Level Status Active