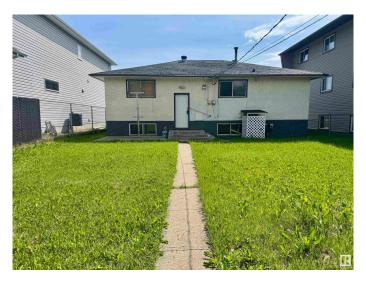

#### \$349,900

8 Bedroom, 2.00 Bathroom, 1,279 sqft Single Family on 0.00 Acres

Eastwood, Edmonton, AB

Investor Alert! Situated on a huge lot with and a double detached garage, this property is perfect for those looking to renovate or redevelop. With redevelopment happening all around, Eastwood is a vibrant and growing community with loads of upside. This bi-level has both front and rear access to both levels. This home was in the process of being renovated, however due to the change in plan the seller was unable to complete the renovation. 4 Bedrooms on the main floor and 4 bedrooms in the basement along with second kitchen in the basement. CLOSE TO ALL AMENITIES, SCHOOLS, MAJOR BUS ROUTES, GROCERY STORES & RESTAURANTS, MEDICAL SERVICES. \*Please note\* property is sold "as is where is at time of possessionâ€. No warranties or representations. All appliances sold "as is" // NO LIGHTS - Bring flashlight when viewing.

#### **Exterior**

Exterior Wood, Stucco

Exterior Features Back Lane, Fenced, Landscaped, Playground Nearby, Public

Transportation, Schools, Shopping Nearby

Roof Asphalt Shingles

Construction Wood, Stucco

Foundation Concrete Perimeter