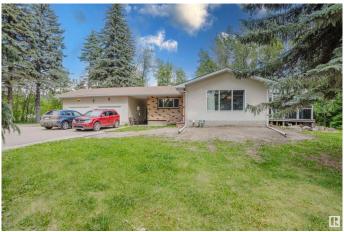

## \$850,000

4 Bedroom, 2.00 Bathroom, 1,317 sqft Rural on 3.39 Acres

Bailey's Subdivision, Rural Strathcona County, AB

Welcome to this well-maintained acreage on 3.390 acres with 1,317 sq ft of comfortable living space. This charming home features a bright and functional layout, a cozy sunroom for year-round enjoyment, and new shingles for added peace of mind. Outside, you'll find a large shop offering excellent space for storage, hobbies, or home-based business use. The nicely cleared area at the back of the property is perfect for truck or equipment parking, additional storage, or open recreation. Enjoy evenings by the fire pit and take in the peaceful rural setting. This property offers a great mix of indoor comfort and outdoor functionality, ideal for families, hobbyists, or anyone seeking more space and flexibility just outside the city. Don't miss this opportunity to enjoy country living with convenience and room to grow.