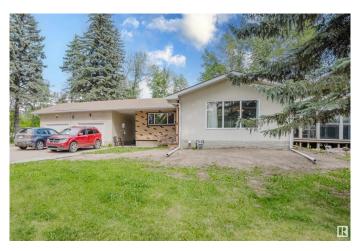

## \$850,000

4 Bedroom, 2.00 Bathroom, 1,317 sqft Rural on 3.39 Acres

Bailey's Subdivision, Rural Strathcona County, AB

Welcome to this well-maintained acreage on 3.390 acres with 1,317 sq ft of comfortable living space. This charming home features a bright and functional layout, a cozy sunroom for year-round enjoyment, and new shingles for added peace of mind. Outside, you'll find a large shop offering excellent space for storage, hobbies, or home-based business use. The nicely cleared area at the back of the property is perfect for truck or equipment parking, additional storage, or open recreation. Enjoy evenings by the fire pit and take in the peaceful rural setting. This property offers a great mix of indoor comfort and outdoor functionality, ideal for families, hobbyists, or anyone seeking more space and flexibility just outside the city. Don't miss this opportunity to enjoy country living with convenience and room to grow.