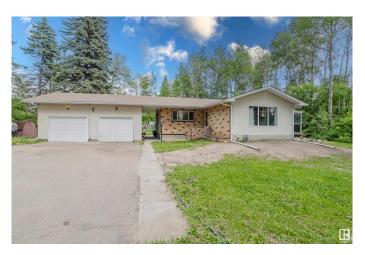

## \$850,000

4 Bedroom, 2.00 Bathroom, 1,317 sqft Rural on 3.39 Acres

Bailey's Subdivision, Rural Strathcona County, AB

Welcome to this well-maintained acreage on 3.390 acres with 1,317 sq ft of comfortable living space. This charming home features a bright and functional layout, a cozy sunroom for year-round enjoyment, and new shingles for added peace of mind. Outside, you'll find a large shop offering excellent space for storage, hobbies, or home-based business use. The nicely cleared area at the back of the property is perfect for truck or equipment parking, additional storage, or open recreation. Enjoy evenings by the fire pit and take in the peaceful rural setting. This property offers a great mix of indoor comfort and outdoor functionality, ideal for families, hobbyists, or anyone seeking more space and flexibility just outside the city. Don't miss this opportunity to enjoy country living with convenience and room to grow.