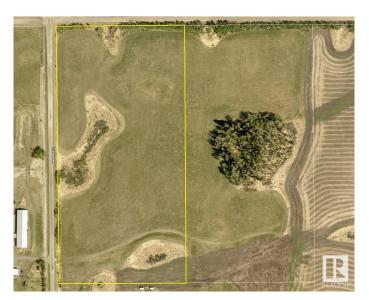

### \$414,900

0 Bedroom, 0.00 Bathroom, Rural on 19.99 Acres

None, Rural Strathcona County, AB

Located 10 minutes from town and minutes to Ardrossan schools, this 19.99 acre parcel offers gently rolling land, country views, and beautiful conservation areas. The land offers multiple build sites with possible walkout sites. There is also 600 metres of post and rail fencing along with a 30'x50' (approximate) garden area.

MLS® # E4443303

Price \$414,900

Bathrooms 0.00

Acres 19.99

Type Rural

Sub-Type Vacant Lot/Land

Status Active

# **Community Information**

Address 21173 Twp Rd 534

Area Rural Strathcona County

Subdivision None

City Rural Strathcona County

County ALBERTA

Province AB

Postal Code T8E 2C8