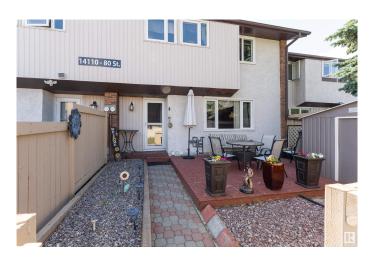

## \$160,000

2 Bedroom, 2.00 Bathroom, 905 sqft Condo / Townhouse on 0.00 Acres

Kildare, Edmonton, AB

Cute as a button and move-in ready! This stylish townhouse has all the right features, starting with an oversized primary bedroom that offers plenty of space to relax and unwind. The bright white kitchen opens to a cozy dining area, and the east-facing patio is perfect for morning coffee or soaking up the sunshine. You'll love the convenience of two full bathrooms and a fully finished basement, offering extra living space for a rec room, office, or guests. Ample street parking makes it easy for visitors, and the location is close to everything you need including shops, schools, parks and major commuting roadways. Whether you're a first-time buyer, downsizer, or investor, this one checks all the boxes!

### **Amenities**

Amenities On Street Parking, Hot Water Natural Gas, No Smoking Home, Patio,

See Remarks

Parking Stall

#### **Exterior**

Exterior Wood, Vinyl

Exterior Features Fenced, Landscaped, Low Maintenance Landscape, See Remarks

Roof Asphalt Shingles

Construction Wood, Vinyl

Foundation Concrete Perimeter