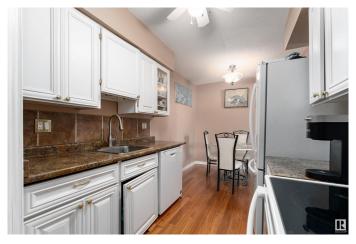

## \$160,000

2 Bedroom, 2.00 Bathroom, 905 sqft Condo / Townhouse on 0.00 Acres

Kildare, Edmonton, AB

Cute as a button and move-in ready! This stylish townhouse has all the right features, starting with an oversized primary bedroom that offers plenty of space to relax and unwind. The bright white kitchen opens to a cozy dining area, and the east-facing patio is perfect for morning coffee or soaking up the sunshine. You'll love the convenience of two full bathrooms and a fully finished basement, offering extra living space for a rec room, office, or guests. Ample street parking makes it easy for visitors, and the location is close to everything you need including shops, schools, parks and major commuting roadways. Whether you're a first-time buyer, downsizer, or investor, this one checks all the boxes!

#### Interior

Appliances Dishwasher-Built-In, Dryer, Microwave Hood Fan, Refrigerator,

Stove-Electric, Washer, Curtains and Blinds

Heating Forced Air-1, Natural Gas

Stories 3

Has Basement Yes

Basement Full, Finished