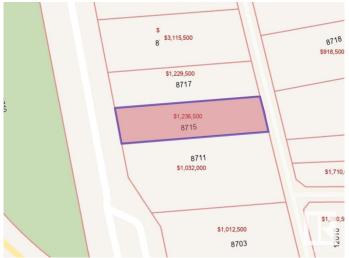

# \$1,025,000 - 8715 Saskatchewan Drive, Edmonton

MLS® #E4443134

#### \$1,025,000

0 Bedroom, 0.00 Bathroom, Single Family on 0.00 Acres

Windsor Park (Edmonton), Edmonton, AB

47'x190' VACANT LOT. Flat, development ready site. No ASBESTOS, no demolition, just submit your plans to the city and BUILD. Listed for way less than the City of Edmonton tax assessment. With the potential for breathtaking views, located on one of Edmonton's most iconic drives.. this one is a no brainer. The large 47' frontage allows for a full sized house and the 190 foot backyard offers tons of potential with room for a green space, huge back patio, plus a triple car garage and even an over the garage suite, all with room to spare on this massive 835 Sq M lot. DO NOT MISS YOUR CHANCE!

## **Community Information**

Address 8715 Saskatchewan Drive

Area Edmonton

Subdivision Windsor Park (Edmonton)

City Edmonton
County ALBERTA

Province AB

Postal Code T6G 2A9