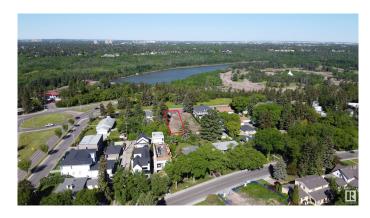

#### \$1,025,000

0 Bedroom, 0.00 Bathroom, Single Family on 0.00 Acres

Windsor Park (Edmonton), Edmonton, AB

47'x190' VACANT LOT. Flat, development ready site. No ASBESTOS, no demolition, just submit your plans to the city and BUILD. Listed for way less than the City of Edmonton tax assessment. With the potential for breathtaking views, located on one of Edmonton's most iconic drives.. this one is a no brainer. The large 47' frontage allows for a full sized house and the 190 foot backyard offers tons of potential with room for a green space, huge back patio, plus a triple car garage and even an over the garage suite, all with room to spare on this massive 835 Sq M lot. DO NOT MISS YOUR CHANCE!

## **Community Information**

Address 8715 Saskatchewan Drive

Area Edmonton

Subdivision Windsor Park (Edmonton)

City Edmonton
County ALBERTA

Province AB

Postal Code T6G 2A9