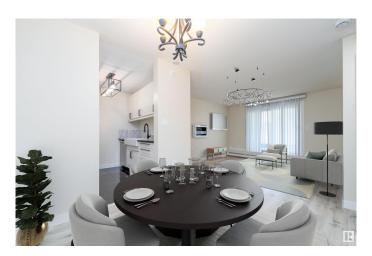

# \$170,000

2 Bedroom, 2.00 Bathroom, 829 sqft Condo / Townhouse on 0.00 Acres

Terra Losa, Edmonton, AB

Welcome to this freshly renovated, 2-bed, 2-bath ground-floor condo in the heart of Terra Losa! This bright, open unit offers a spacious layout with a large primary suite, walk-in closet, and private ensuite. Enjoy the Modern kitchen with under light cabinets, in-suite laundry, and generous natural light throughout. Step outside to a private patio and take advantage of nearby walking trails, scenic ponds, and parks. Located just steps from West Edmonton shopping, restaurants, public transportation, and more. Condo includes energized parking. Quick possession availableâ€"move in ready!