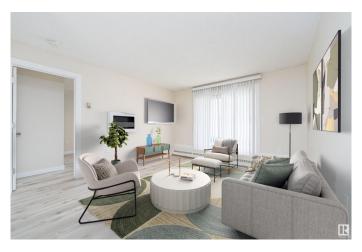

# \$170,000

2 Bedroom, 2.00 Bathroom, 829 sqft Condo / Townhouse on 0.00 Acres

Terra Losa, Edmonton, AB

Welcome to this freshly renovated, 2-bed, 2-bath ground-floor condo in the heart of Terra Losa! This bright, open unit offers a spacious layout with a large primary suite, walk-in closet, and private ensuite. Enjoy the Modern kitchen with under light cabinets, in-suite laundry, and generous natural light throughout. Step outside to a private patio and take advantage of nearby walking trails, scenic ponds, and parks. Located just steps from West Edmonton shopping, restaurants, public transportation, and more. Condo includes energized parking. Quick possession availableâ€"move in ready!