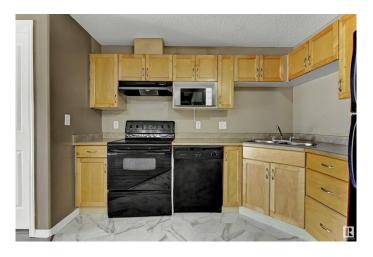

### \$198.888

2 Bedroom, 2.00 Bathroom, 832 sqft Condo / Townhouse on 0.00 Acres

Ellerslie, Edmonton, AB

Invester Alert!! This bright and spacious 2nd floor condo features open-concept living, dining, and kitchen areas, creating an airy and welcoming space. 2 bedrooms and 2 full bathrooms with huge balcony and brand new carpet and flooring. -Condo Fee - includes heating, water, sewer, garbage and waste disposal, landscaping, reserve fund, common area insurance -Master bedroom has walk in closet. -In-suite laundry. Plenty of storage. -Well maintained building, Surrounded by walking trail. -24 hours security camera -Gym and fitness room -1 energized parking stall -plenty of free parking on Edwards drive and Easton drive -Easy access to Anthony Henday, Nisku, airport. Bus stop is steps away.

## Interior

Interior Features ensuite bathroom

Appliances Dishwasher-Built-In, Dryer, Garburator, Hood Fan, Oven-Microwave,

Refrigerator, Stove-Electric, Washer

Heating Baseboard, Natural Gas