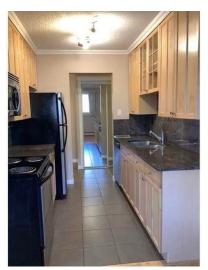

## \$235,000

3 Bedroom, 1.50 Bathroom, 1,062 sqft Condo / Townhouse on 0.00 Acres

Strathcona, Edmonton, AB

Amazing TOP FLOOR Three-bedroom with large storage room APARTMENT in Old Strathcona within walking distance to the trendy district of Whyte Ave, Old Strathcona farmers market and the UOFA. Heat, water, In-suite laundry, energized parking stall, modern galley style kitchen with loads of cabinets, Hardwood flooring and a large balcony to name a few amazing details this apartment has to offer. Perfect investment property for that Savvy investor or Ideal location for students going to UofA.

## Interior

Interior Features ensuite bathroom

Appliances Dishwasher-Built-In, Euro Washer/Dryer Combo, Microwave Hood Fan,

Refrigerator, Stove-Electric

Heating Baseboard, Water