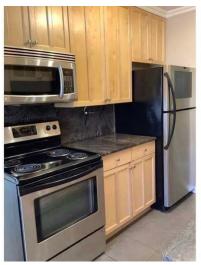

## \$235,000

3 Bedroom, 1.50 Bathroom, 1,062 sqft Condo / Townhouse on 0.00 Acres

Strathcona, Edmonton, AB

Amazing TOP FLOOR Three-bedroom with large storage room APARTMENT in Old Strathcona within walking distance to the trendy district of Whyte Ave, Old Strathcona farmers market and the UOFA. Heat, water, In-suite laundry, energized parking stall, modern galley style kitchen with loads of cabinets, Hardwood flooring and a large balcony to name a few amazing details this apartment has to offer. Perfect investment property for that Savvy investor or Ideal location for students going to UofA.

## Interior

Interior Features ensuite bathroom

Appliances Dishwasher-Built-In, Euro Washer/Dryer Combo, Microwave Hood Fan,

Refrigerator, Stove-Electric

Heating Baseboard, Water