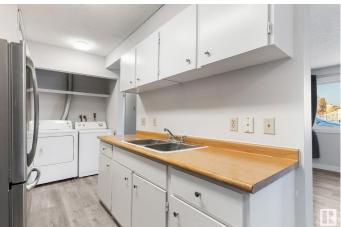

#### \$159,999

3 Bedroom, 1.00 Bathroom, 925 sqft Condo / Townhouse on 0.00 Acres

Tipaskan, Edmonton, AB

Location Location Location!!! the best price and in Millwoods, Nearby Costco, and south Edmonton Common, it's a great deal for First time home Buyer and or Investors, this property has 3 Bedrooms 1 washroom and 1 den which can be storage small office or can be turned into Bathroom. This Place has biggest advantage of having your own Laundry, no coin or shared Laundry, The rent was 1850 which earlier tenant was paying.

#### Interior

| Appliances   | Dishwasher-Built-In, Dryer, Refrigerator, Stove-Electric |
|--------------|----------------------------------------------------------|
| Heating      | Forced Air-1, Natural Gas                                |
| Stories      | 3                                                        |
| Has Basement | Yes                                                      |
| Basement     | None, No Basement                                        |