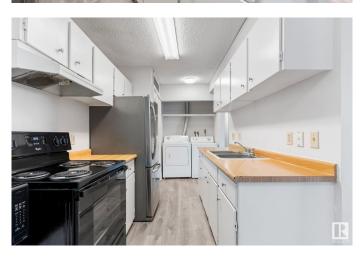

#### \$159,999

3 Bedroom, 1.00 Bathroom, 925 sqft Condo / Townhouse on 0.00 Acres

Tipaskan, Edmonton, AB

Location Location Location!!! the best price and in Millwoods, Nearby Costco, and south Edmonton Common, it's a great deal for First time home Buyer and or Investors, this property has 3 Bedrooms 1 washroom and 1 den which can be storage small office or can be turned into Bathroom. This Place has biggest advantage of having your own Laundry, no coin or shared Laundry, The rent was 1850 which earlier tenant was paying.

#### Interior

| Appliances   | Dishwasher-Built-In, Dryer, Refrigerator, Stove-Electric |
|--------------|----------------------------------------------------------|
| Heating      | Forced Air-1, Natural Gas                                |
| Stories      | 3                                                        |
| Has Basement | Yes                                                      |
| Basement     | None, No Basement                                        |