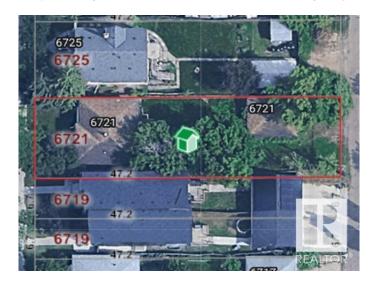

# \$750,000 - 6721 106 Street, Edmonton

MLS® #E4442627

# **Community Information**

Address 6721 106 Street

Area Edmonton
Subdivision Allendale
City Edmonton
County ALBERTA

Province AB

Postal Code T6H 2W1

Interior

Heating Natural Gas

**Exterior** 