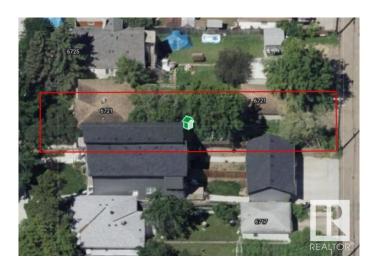

# \$750,000 - 6721 106 Street, Edmonton

MLS® #E4442627

# **Community Information**

Address 6721 106 Street

Area Edmonton
Subdivision Allendale
City Edmonton
County ALBERTA

Province AB

Postal Code T6H 2W1

Interior

Heating Natural Gas

**Exterior** 