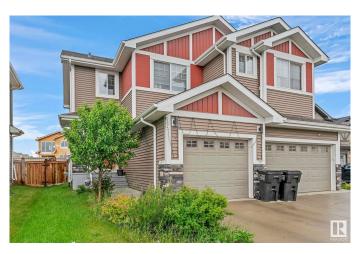

#### \$439,000

3 Bedroom, 2.50 Bathroom, 1,279 sqft Single Family on 0.00 Acres

Rosenthal (Edmonton), Edmonton, AB

Welcome to this beautiful half duplex located in the highly sought-after Rosenthal community in West Edmonton! Featuring 3 spacious bedrooms and 2.5 bathrooms, this home offers the perfect blend of comfort and functionality for families or first-time buyers. Enjoy the convenience of a single attached garage, ideal for year-round parking and storage. The open-concept main floor boasts modern finishes, ample natural light, and seamless flowâ€"perfect for entertaining or relaxing. Step outside to a gorgeous backyard complete with a deck, perfect for summer BBQs, morning coffee, or watching the kids play.

#### **Exterior**

Exterior Wood, Vinyl

Exterior Features Golf Nearby, Landscaped, Shopping Nearby

Roof Asphalt Shingles

Construction Wood, Vinyl

Foundation Concrete Perimeter