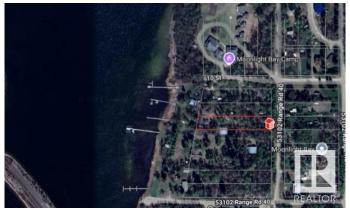

## **Community Information**

Address 1306 53102 Rge Road 40

Area Rural Parkland County

Subdivision Moonlight Bay (Parkland)

City Rural Parkland County

County ALBERTA

Province AB

Postal Code T0E 2Y0