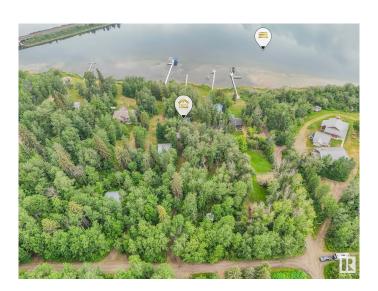

### \$424,900

2 Bedroom, 1.00 Bathroom, 629 sqft Rural on 0.54 Acres

Moonlight Bay (Parkland), Rural Parkland County, AB

Lakefront Dream! Excellent opportunity to own a great property in Moonlight Bay. This prime 1/2 acre treed lot with lake access transports you away from the city into a tranquil setting with a quick commute from Edmonton for those weekend getaways. This property includes a 3-season cottage, drilled well, and dock. Keep it rustic or design your forever dream home - the potential is endless.

Exterior Wood

Exterior Features Backs Onto Lake, Lake Access Property, Lake View

Construction Wood

Foundation See Remarks