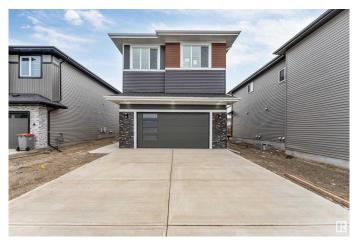

# \$699,900 - 6223 18 Street Street, Rural Leduc County

MLS® #E4442538

### \$699,900

5 Bedroom, 4.00 Bathroom, 2,676 sqft Rural on 0.11 Acres

Irvine Creek, Rural Leduc County, AB

Welcome to the home of your dreams. Crafted with love and attention to detail, this beautiful property features 5 spacious bedrooms, a den and 4 luxurious bathrooms. Every inch of the home has been fully upgraded, showcasing 9-foot ceilings across all three levels. The custom kitchen has been thoughtfully extended, complete with a separate spice kitchen for added convenience. The living room boasts a stunning open-to-above design, creating a bright and airy atmosphere. A well-equipped laundry room with a sink adds practicality to this elegant space. This home is ideal for a growing family, offering both style and functionality at every turn.

#### **Essential Information**

MLS® # E4442538 Price \$699,900

Bedrooms 5 Bathrooms 4.00

Full Baths 4

Square Footage 2,676
Acres 0.11
Year Built 2025
Type Rural

Sub-Type Detached Single Family

Style 2 Storey
Status Active