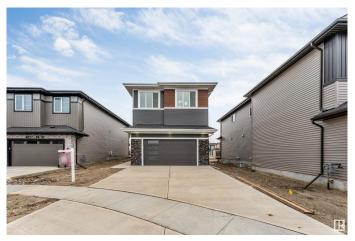

# \$699,900 - 6223 18 Street Street, Rural Leduc County

MLS® #E4442538

### \$699,900

5 Bedroom, 4.00 Bathroom, 2,676 sqft Rural on 0.11 Acres

Irvine Creek, Rural Leduc County, AB

Welcome to the home of your dreams. Crafted with love and attention to detail, this beautiful property features 5 spacious bedrooms, a den and 4 luxurious bathrooms. Every inch of the home has been fully upgraded, showcasing 9-foot ceilings across all three levels. The custom kitchen has been thoughtfully extended, complete with a separate spice kitchen for added convenience. The living room boasts a stunning open-to-above design, creating a bright and airy atmosphere. A well-equipped laundry room with a sink adds practicality to this elegant space. This home is ideal for a growing family, offering both style and functionality at every turn.

#### **Essential Information**

MLS® # E4442538 Price \$699,900

Bedrooms 5 Bathrooms 4.00

Full Baths 4

Square Footage 2,676
Acres 0.11
Year Built 2025
Type Rural

Sub-Type Detached Single Family

Style 2 Storey
Status Active