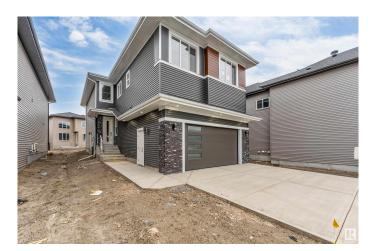

# \$699,900 - 6223 18 Street Street, Rural Leduc County

MLS® #E4442538

### \$699,900

5 Bedroom, 4.00 Bathroom, 2,676 sqft Rural on 0.11 Acres

Irvine Creek, Rural Leduc County, AB

Welcome to the home of your dreams. Crafted with love and attention to detail, this beautiful property features 5 spacious bedrooms, a den and 4 luxurious bathrooms. Every inch of the home has been fully upgraded, showcasing 9-foot ceilings across all three levels. The custom kitchen has been thoughtfully extended, complete with a separate spice kitchen for added convenience. The living room boasts a stunning open-to-above design, creating a bright and airy atmosphere. A well-equipped laundry room with a sink adds practicality to this elegant space. This home is ideal for a growing family, offering both style and functionality at every turn.

#### **Essential Information**

MLS® # E4442538 Price \$699,900

Bedrooms 5 Bathrooms 4.00

Full Baths 4

Square Footage 2,676
Acres 0.11
Year Built 2025
Type Rural

Sub-Type Detached Single Family

Style 2 Storey
Status Active