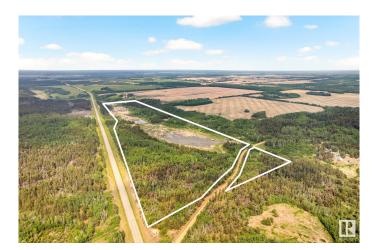

## \$124,975

0 Bedroom, 0.00 Bathroom, Rural on 40.28 Acres

None, Rural Smoky Lake County, AB

40 Acres of Trees, Ponds and Wetlands for your Recreational Enjoyment - Hunting, Camping, Quadding, Weekend Retreat area, or a great HOME BUILDING PROPERTY! Close to paved Hwy 857, great fishing lakes, all points NE, the towns of Bellis, Vilna, Smoky Lake and only 90 mins to Edmonton, 75 mins to Sherwood Park, 65 mins to Fort Saskatchewan! Fun Fact: This is the old site of St. Elias Orthodox Monastery, so there are some very old log buildings there to be preserved, demolished or left to deteriorate on their own. \*Also for sale immediately kitty-corner to the NE is a modern 40 acre hobby farm and house under a separate listing.

### Exterior

Exterior Features Backs Onto Park/Trees, Not Fenced, Picnic Area, Private Setting, Recreation Use, Stream/Pond, Treed Lot