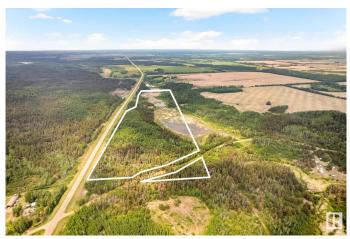

## \$124,975

0 Bedroom, 0.00 Bathroom, Rural on 40.28 Acres

None, Rural Smoky Lake County, AB

40 Acres of Trees, Ponds and Wetlands for your Recreational Enjoyment - Hunting, Camping, Quadding, Weekend Retreat area, or a great HOME BUILDING PROPERTY! Close to paved Hwy 857, great fishing lakes, all points NE, the towns of Bellis, Vilna, Smoky Lake and only 90 mins to Edmonton, 75 mins to Sherwood Park, 65 mins to Fort Saskatchewan! Fun Fact: This is the old site of St. Elias Orthodox Monastery, so there are some very old log buildings there to be preserved, demolished or left to deteriorate on their own. \*Also for sale immediately kitty-corner to the NE is a modern 40 acre hobby farm and house under a separate listing.

### Exterior

Exterior Features Backs Onto Park/Trees, Not Fenced, Picnic Area, Private Setting, Recreation Use, Stream/Pond, Treed Lot