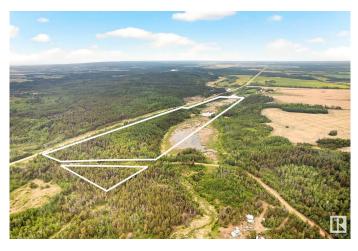

## \$124,975

0 Bedroom, 0.00 Bathroom, Rural on 40.28 Acres

None, Rural Smoky Lake County, AB

40 Acres of Trees, Ponds and Wetlands for your Recreational Enjoyment - Hunting, Camping, Quadding, Weekend Retreat area, or a great HOME BUILDING PROPERTY! Close to paved Hwy 857, great fishing lakes, all points NE, the towns of Bellis, Vilna, Smoky Lake and only 90 mins to Edmonton, 75 mins to Sherwood Park, 65 mins to Fort Saskatchewan! Fun Fact: This is the old site of St. Elias Orthodox Monastery, so there are some very old log buildings there to be preserved, demolished or left to deteriorate on their own. \*Also for sale immediately kitty-corner to the NE is a modern 40 acre hobby farm and house under a separate listing.

### Exterior

Exterior Features Backs Onto Park/Trees, Not Fenced, Picnic Area, Private Setting, Recreation Use, Stream/Pond, Treed Lot