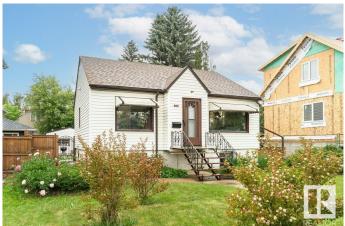

## \$439,900

2 Bedroom, 2.00 Bathroom, 787 sqft Single Family on 0.00 Acres

Pleasantview (Edmonton), Edmonton, AB

Charming and well maintained raised bungalow in the highly sought-after Pleasantview neighborhood! Ideally situated just 10 minutes from the University of Alberta and Whyte Avenue, this home offers exceptional value and a fantastic location. The main floor features a spacious, east facing living and dining area perfect for entertaining, a comfortable primary bedroom, an updated bathroom, and the large kitchen opens onto a large west facing deck and backyard. The basement provides additional space with a second bedroom, a full bathroom, a generous laundry and storage area, and a versatile recreation room. This home includes desirable features such as central air conditioning, RV parking, a sump pump, upgraded insulation in the attic, and a large backyard with a beautiful garden. Located close to all amenities, public transportation, and vibrant areas like Whyte Avenue and the University of Alberta, this exceptional home is a perfect blend of comfort, functionality, and characterâ€"this has to be seen!