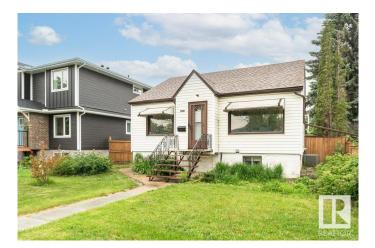

## \$439,900

2 Bedroom, 2.00 Bathroom, 787 sqft Single Family on 0.00 Acres

Pleasantview (Edmonton), Edmonton, AB

Charming and well maintained raised bungalow in the highly sought-after Pleasantview neighborhood! Ideally situated just 10 minutes from the University of Alberta and Whyte Avenue, this home offers exceptional value and a fantastic location. The main floor features a spacious, east facing living and dining area perfect for entertaining, a comfortable primary bedroom, an updated bathroom, and the large kitchen opens onto a large west facing deck and backyard. The basement provides additional space with a second bedroom, a full bathroom, a generous laundry and storage area, and a versatile recreation room. This home includes desirable features such as central air conditioning, RV parking, a sump pump, upgraded insulation in the attic, and a large backyard with a beautiful garden. Located close to all amenities, public transportation, and vibrant areas like Whyte Avenue and the University of Alberta, this exceptional home is a perfect blend of comfort, functionality, and characterâ€"this has to be seen!