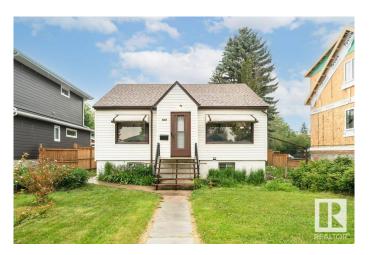

## \$439,900

2 Bedroom, 2.00 Bathroom, 787 sqft Single Family on 0.00 Acres

Pleasantview (Edmonton), Edmonton, AB

Charming and well maintained raised bungalow in the highly sought-after Pleasantview neighborhood! Ideally situated just 10 minutes from the University of Alberta and Whyte Avenue, this home offers exceptional value and a fantastic location. The main floor features a spacious, east facing living and dining area perfect for entertaining, a comfortable primary bedroom, an updated bathroom, and the large kitchen opens onto a large west facing deck and backyard. The basement provides additional space with a second bedroom, a full bathroom, a generous laundry and storage area, and a versatile recreation room. This home includes desirable features such as central air conditioning, RV parking, a sump pump, upgraded insulation in the attic, and a large backyard with a beautiful garden. Located close to all amenities, public transportation, and vibrant areas like Whyte Avenue and the University of Alberta, this exceptional home is a perfect blend of comfort, functionality, and characterâ€"this has to be seen!