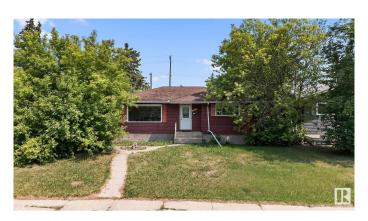

# \$424,500 - 9603 52 Street, Edmonton

MLS® #E4442282

### \$424,500

4 Bedroom, 2.00 Bathroom, 1,073 sqft Single Family on 0.00 Acres

Ottewell, Edmonton, AB

Are you looking for a home in quiet, family friendly neighbourhood? One with a large lot, and tall mature trees? Welcome to the lovely community of Ottewell! This 4 bedroom home has all of the charming character, and just needs a new family to fall in love with it and make it their own. With an expansive lot, and double car garage you have plenty of privacy and lots of space to relax in the backyard this summer. We love the real hardwood floors, checkered tile, the home's layout, and the tall ceilings in the basement. The carpet in the basement is new, along with the hot water tank. A little bit of upgrading here and there, and you can add some modern flair to this charming home!

Built in 1959