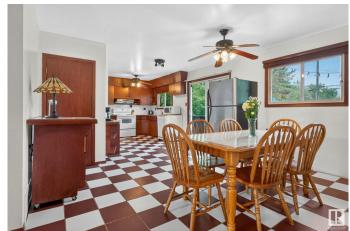

### \$424,500

4 Bedroom, 2.00 Bathroom, 1,073 sqft Single Family on 0.00 Acres

Ottewell, Edmonton, AB

Are you looking for a home in quiet, family friendly neighbourhood? One with a large lot, and tall mature trees? Welcome to the lovely community of Ottewell! This 4 bedroom home has all of the charming character, and just needs a new family to fall in love with it and make it their own. With an expansive lot, and double car garage you have plenty of privacy and lots of space to relax in the backyard this summer. We love the real hardwood floors, checkered tile, the home's layout, and the tall ceilings in the basement. The carpet in the basement is new, along with the hot water tank. A little bit of upgrading here and there, and you can add some modern flair to this charming home!

# Interior

Appliances Dishwasher-Portable, Dryer, Refrigerator, Stove-Electric, Washer,

Window Coverings

Heating Forced Air-1, Natural Gas

Stories 2

Has Basement Yes

Basement Full, Finished