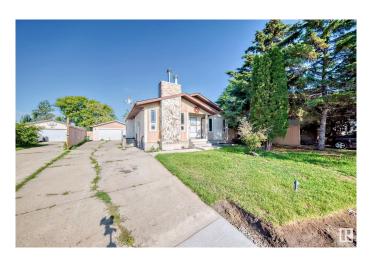

#### \$385,000

4 Bedroom, 2.50 Bathroom, 1,178 sqft Single Family on 0.00 Acres

Hairsine, Edmonton, AB

A charming bungalow, located in the neighborhood of Hairsine. The property features a double detached garage and a pie-shaped lot. This home has 4 bedrooms and 2.5 bathrooms.

Built in 1980

Sub-Type Detached Single Family

Style Bungalow

Status Active