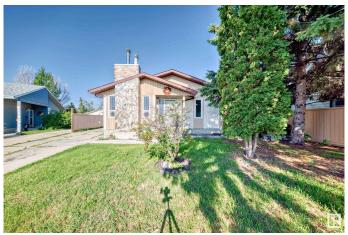

#### \$385,000

4 Bedroom, 2.50 Bathroom, 1,178 sqft Single Family on 0.00 Acres

Hairsine, Edmonton, AB

A charming bungalow, located in the neighborhood of Hairsine. The property features a double detached garage and a pie-shaped lot. This home has 4 bedrooms and 2.5 bathrooms.

Sub-Type Detached Single Family

Style Bungalow

Status Active