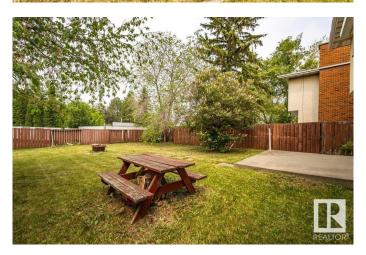

## \$574,999

4 Bedroom, 3.00 Bathroom, 1,741 sqft Single Family on 0.00 Acres

Satoo, Edmonton, AB

Spacious & Renovated 5-Bedroom Detached Home. Welcome to this beautifully renovated Detached Single Family home offering a versatile layout. Featuring 5 bedrooms and 3 full bathrooms, this home is perfect for large families or those seeking extra space. On the main floor, enjoy a bright and welcoming living room, a cozy family room, and a modern kitchen with a breakfast nook â€" perfect for entertaining. A convenient main-floor bedroom and full bath complete this level. Upstairs, the primary bedroom boasts a private ensuite, while two additional bedrooms share a full bath. The full basement is ready to turn into your ideal space. Enjoy large windows throughout, new appliances, and a generous yard for outdoor living.

#### **Exterior**

Exterior Wood, Stucco, Vinyl

Exterior Features Landscaped, Playground Nearby, Public Transportation

Roof Asphalt Shingles

Construction Wood, Stucco, Vinyl

Foundation Concrete Perimeter