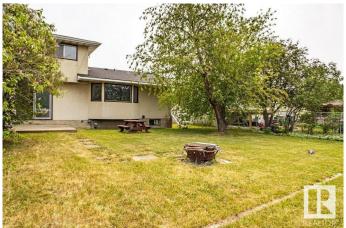

## \$574,999

4 Bedroom, 3.00 Bathroom, 1,741 sqft Single Family on 0.00 Acres

Satoo, Edmonton, AB

Spacious & Renovated 5-Bedroom Detached Home. Welcome to this beautifully renovated Detached Single Family home offering a versatile layout. Featuring 5 bedrooms and 3 full bathrooms, this home is perfect for large families or those seeking extra space. On the main floor, enjoy a bright and welcoming living room, a cozy family room, and a modern kitchen with a breakfast nook â€" perfect for entertaining. A convenient main-floor bedroom and full bath complete this level. Upstairs, the primary bedroom boasts a private ensuite, while two additional bedrooms share a full bath. The full basement is ready to turn into your ideal space. Enjoy large windows throughout, new appliances, and a generous yard for outdoor living.

#### **Exterior**

Exterior Wood, Stucco, Vinyl

Exterior Features Landscaped, Playground Nearby, Public Transportation

Roof Asphalt Shingles

Construction Wood, Stucco, Vinyl

Foundation Concrete Perimeter