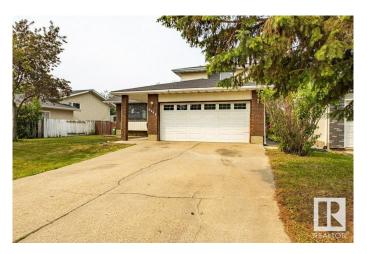

## \$574,999

4 Bedroom, 3.00 Bathroom, 1,741 sqft Single Family on 0.00 Acres

Satoo, Edmonton, AB

Spacious & Renovated 5-Bedroom Detached Home. Welcome to this beautifully renovated Detached Single Family home offering a versatile layout. Featuring 5 bedrooms and 3 full bathrooms, this home is perfect for large families or those seeking extra space. On the main floor, enjoy a bright and welcoming living room, a cozy family room, and a modern kitchen with a breakfast nook â€" perfect for entertaining. A convenient main-floor bedroom and full bath complete this level. Upstairs, the primary bedroom boasts a private ensuite, while two additional bedrooms share a full bath. The full basement is ready to turn into your ideal space. Enjoy large windows throughout, new appliances, and a generous yard for outdoor living.

Type Single Family

Sub-Type Detached Single Family

Style 2 Storey
Status Active

# **Amenities**

Amenities Detectors Smoke

Parking Double Garage Attached

#### **Exterior**

Exterior Wood, Stucco, Vinyl

Exterior Features Landscaped, Playground Nearby, Public Transportation

Roof Asphalt Shingles

Construction Wood, Stucco, Vinyl

Foundation Concrete Perimeter