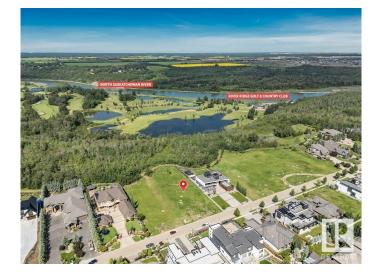

#### \$1,875,000

0 Bedroom, 0.00 Bathroom, Single Family on 0.00 Acres

Windermere, Edmonton, AB

Prime 31,762 sq ft lot on esteemed Windermere Drive, offering a unique opportunity to craft your dream home. With a generous 101.4x298 size, this lot accommodates designs for a home with an 82-FOOT POCKET. Nestled in a location that balances seclusion with easy access to Windermere's amenities, it's perfect for various architectural styles including a 2-storey, 3-storey, 1Â<sup>1</sup>/<sub>2</sub>-story, or Raised bungalow. The site offers a rare view, OVERLOOKING 2 GOLF COURSES AND RIVER VISTAS, enhanced by a BACKING PRIVATE WALKWAY. READY FOR IMMEDIATE DEVELOPMENT, this exceptional plot awaits your vision. Select your preferred builder and start creating the home you've always envisioned on this unparalleled lot. AMAZING **PRIME LOCATION!** 

## Exterior

Exterior Features Cul-De-Sac, Environmental Reserve, Flat Site, Golf Nearby, Park/Reserve, River View, Schools, Shopping Nearby, Ski Hill Nearby, See Remarks, Partially Fenced