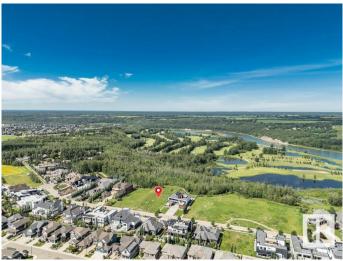

#### \$1,875,000

0 Bedroom, 0.00 Bathroom, Single Family on 0.00 Acres

Windermere, Edmonton, AB

Prime 31,762 sq ft lot on esteemed Windermere Drive, offering a unique opportunity to craft your dream home. With a generous 101.4x298 size, this lot accommodates designs for a home with an 82-FOOT POCKET. Nestled in a location that balances seclusion with easy access to Windermere's amenities, it's perfect for various architectural styles including a 2-storey, 3-storey, 1Â<sup>1</sup>/<sub>2</sub>-story, or Raised bungalow. The site offers a rare view, OVERLOOKING 2 GOLF COURSES AND RIVER VISTAS, enhanced by a BACKING PRIVATE WALKWAY. READY FOR IMMEDIATE DEVELOPMENT, this exceptional plot awaits your vision. Select your preferred builder and start creating the home you've always envisioned on this unparalleled lot. AMAZING **PRIME LOCATION!** 

## Exterior

Exterior Features Cul-De-Sac, Environmental Reserve, Flat Site, Golf Nearby, Park/Reserve, River View, Schools, Shopping Nearby, Ski Hill Nearby, See Remarks, Partially Fenced