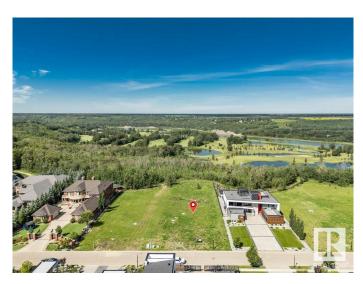

#### \$1,875,000

0 Bedroom, 0.00 Bathroom, Single Family on 0.00 Acres

Windermere, Edmonton, AB

Prime 31,762 sq ft lot on esteemed Windermere Drive, offering a unique opportunity to craft your dream home. With a generous 101.4x298 size, this lot accommodates designs for a home with an 82-FOOT POCKET. Nestled in a location that balances seclusion with easy access to Windermere's amenities, it's perfect for various architectural styles including a 2-storey, 3-storey, 1Â<sup>1</sup>/<sub>2</sub>-story, or Raised bungalow. The site offers a rare view, OVERLOOKING 2 GOLF COURSES AND RIVER VISTAS, enhanced by a BACKING PRIVATE WALKWAY. READY FOR IMMEDIATE DEVELOPMENT, this exceptional plot awaits your vision. Select your preferred builder and start creating the home you've always envisioned on this unparalleled lot. AMAZING **PRIME LOCATION!** 

## Exterior

Exterior Features Cul-De-Sac, Environmental Reserve, Flat Site, Golf Nearby, Park/Reserve, River View, Schools, Shopping Nearby, Ski Hill Nearby, See Remarks, Partially Fenced