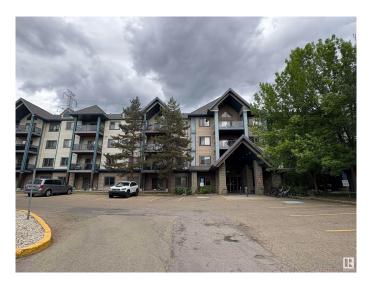

## \$230,000

2 Bedroom, 2.00 Bathroom, 922 sqft Condo / Townhouse on 0.00 Acres

Hodgson, Edmonton, AB

This TOP FLOOR condo faces onto a greenbelt/ walking trail with a view of downtown. The living room features a CORNER GAS FIREPLACE and patio doors leading to a large balcony. The deck also has a gas line for your BBQ. The kitchen has plenty of counter and cabinet space and the dining area is just off the kitchen. There is an in suite laundry room that also has room for storage. There is additional storage space in your own underground parking. Low Condo fees include heat and water. The building also has an exercise room, social room, library and GUEST SUITE. Great Value!

#### **Amenities**

Amenities Exercise Room, Parking-Visitor, Storage-In-Suite, See Remarks

Parking Spaces 1

Parking Underground