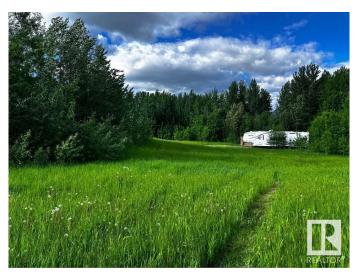

# \$119,000

0 Bedroom, 0.00 Bathroom, Rural on 3.22 Acres

Lakeside Park, Rural Parkland County, AB

3.22 ac of unspoiled land. Currently used for weekend camp trips. Toy Hauler in pics is also available, but not included in the price. The property has not been sprayed for 15 years, so it would also be great for an organic garden. In a subdivision called Lakeside Estates with a close proximity to Johnny's lake. The power and gas are at the property line. There is currently no fence on the property or development permits. Come, build your dream home on a lot with walkout potential!

#### **Exterior**

Exterior Features Backs Onto Park/Trees, Corner Lot, Environmental Reserve, No

Through Road, Not Fenced, Not Landscaped, Rolling Land