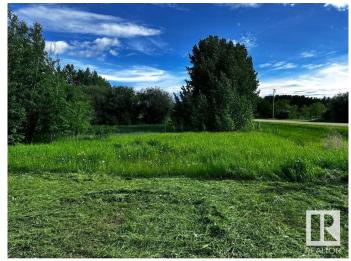

# \$119,000

0 Bedroom, 0.00 Bathroom, Rural on 3.22 Acres

Lakeside Park, Rural Parkland County, AB

3.22 ac of unspoiled land. Currently used for weekend camp trips. Toy Hauler in pics is also available, but not included in the price. The property has not been sprayed for 15 years, so it would also be great for an organic garden. In a subdivision called Lakeside Estates with a close proximity to Johnny's lake. The power and gas are at the property line. There is currently no fence on the property or development permits. Come, build your dream home on a lot with walkout potential!

#### **Exterior**

Exterior Features Backs Onto Park/Trees, Corner Lot, Environmental Reserve, No

Through Road, Not Fenced, Not Landscaped, Rolling Land