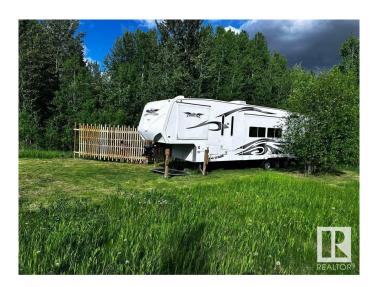

# \$119,000

0 Bedroom, 0.00 Bathroom, Rural on 3.22 Acres

Lakeside Park, Rural Parkland County, AB

3.22 ac of unspoiled land. Currently used for weekend camp trips. Toy Hauler in pics is also available, but not included in the price. The property has not been sprayed for 15 years, so it would also be great for an organic garden. In a subdivision called Lakeside Estates with a close proximity to Johnny's lake. The power and gas are at the property line. There is currently no fence on the property or development permits. Come, build your dream home on a lot with walkout potential!

#### **Exterior**

Exterior Features Backs Onto Park/Trees, Corner Lot, Environmental Reserve, No

Through Road, Not Fenced, Not Landscaped, Rolling Land