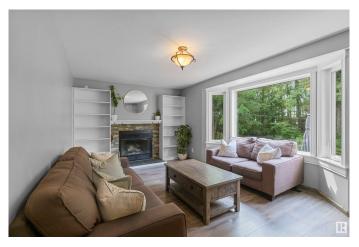

### \$630,000

5 Bedroom, 2.00 Bathroom, 1,111 sqft Rural on 2.69 Acres

Brookville Estates, Rural Strathcona County, AB

What an absolutely stunning acreage to call home! With 1100 sq ft, plus a fully finished basement, this recently updated home will impress. The main floor of this home features 3 bedrooms, a recently renovated 4 pce bath, a large living room and a large eat in country kitchen. The basement has a second rec room area, a 3 pce bath, a 4th bedroom, plenty of storage and a "secret room". Upgrades worth mentioning: New windows (2022) Upstairs flooring (2018) Kitchen update (2019) Basement flooring (2025) Basement Bathroom (2025). An extra large double garage 26x28 ft with 10 ft ceilings plus and additional oversized single garage will hold all your toys. This secluded little gem is conveniently located 5 from the growing community of Ardrossan and only 15 minutes from Sherwood Park.

## Interior

Heating Forced Air-1, Natural Gas

Fireplace Yes Stories 2

Has Basement Yes

Basement Full, Finished