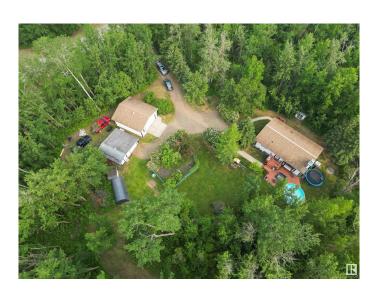

### \$630,000

5 Bedroom, 2.00 Bathroom, 1,111 sqft Rural on 2.69 Acres

Brookville Estates, Rural Strathcona County, AB

What an absolutely stunning acreage to call home! With 1100 sq ft, plus a fully finished basement, this recently updated home will impress. The main floor of this home features 3 bedrooms, a recently renovated 4 pce bath, a large living room and a large eat in country kitchen. The basement has a second rec room area, a 3 pce bath, a 4th bedroom, plenty of storage and a "secret room". Upgrades worth mentioning: New windows (2022) Upstairs flooring (2018) Kitchen update (2019) Basement flooring (2025) Basement Bathroom (2025). An extra large double garage 26x28 ft with 10 ft ceilings plus and additional oversized single garage will hold all your toys. This secluded little gem is conveniently located 5 from the growing community of Ardrossan and only 15 minutes from Sherwood Park.

#### **Exterior**

Exterior Wood

Exterior Features Treed Lot, See Remarks

Construction Wood

Foundation Preserved Wood