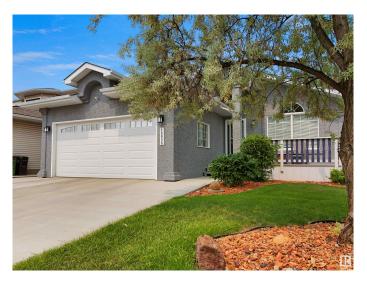

## \$525,000

4 Bedroom, 3.00 Bathroom, 1,323 sqft Single Family on 0.00 Acres

Belmead, Edmonton, AB

Welcome to this stunning 4-level split home featuring a stylish stucco exterior and a spacious double attached garage. With 4 bedrooms and 3 full baths, this beautifully maintained property offers ample living space, including a fully finished basement. Updates include: HWT 2020, Garage Door 2020, Some Appliances 2021, Driveway 2021, Furnace & Humidifier 2021, Sump Pump 2023. Conveniently located near West Edmonton Mall, this home provides easy access to White mud Drive and Anthony Henday, making commuting a breeze. A fantastic opportunity for comfortable family living in a prime location!

#### **Exterior**

Exterior Wood, Stucco

Exterior Features Fenced, Golf Nearby, Landscaped, No Back Lane, Playground Nearby,

Public Transportation, Schools, Shopping Nearby, See Remarks

Roof Asphalt Shingles