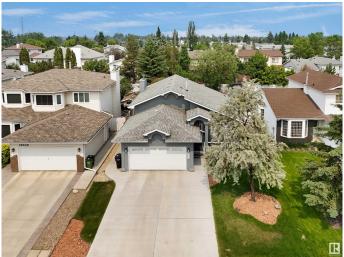

## \$525,000

4 Bedroom, 3.00 Bathroom, 1,323 sqft Single Family on 0.00 Acres

Belmead, Edmonton, AB

Welcome to this stunning 4-level split home featuring a stylish stucco exterior and a spacious double attached garage. With 4 bedrooms and 3 full baths, this beautifully maintained property offers ample living space, including a fully finished basement. Updates include: HWT 2020, Garage Door 2020, Some Appliances 2021, Driveway 2021, Furnace & Humidifier 2021, Sump Pump 2023. Conveniently located near West Edmonton Mall, this home provides easy access to White mud Drive and Anthony Henday, making commuting a breeze. A fantastic opportunity for comfortable family living in a prime location!

# **Community Information**

Address 18936 91 Avenue

Area Edmonton
Subdivision Belmead
City Edmonton
County ALBERTA

Province AB

Postal Code T5T 5V9