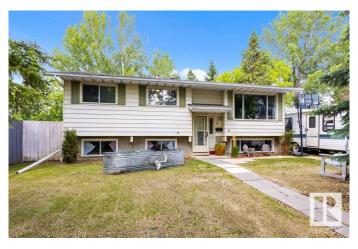

# \$374,900 - 4 Gilby Street, Sherwood Park

MLS® #E4442000

#### \$374,900

3 Bedroom, 1.00 Bathroom, 1,076 sqft Single Family on 0.00 Acres

Glen Allan, Sherwood Park, AB

Great opportunity for home ownership! Check out this great Bi-level located in a crescent and is ready for new owners. Since 2018 the following upgrades have been completed: Shingles (approx. 6 years ago), new drain tile and cleanouts, main floor gutted and refinished, flooring, kitchen, bathroom, ext. back porch and stairs, electrical panel, and hwt. The unspoiled basement is ready for your personal touches and has a rough in for a second bathroom. Main floor has 3 bedrooms, 1 bathroom and is ready for you!

Type Single Family

Sub-Type Detached Single Family

Style Bi-Level
Status Active

#### **Exterior**

Exterior Wood, Metal, Stucco

Exterior Features Fenced, Landscaped, Public Transportation, Schools, Shopping Nearby

Roof Asphalt Shingles

Construction Wood, Metal, Stucco

Foundation Concrete Perimeter